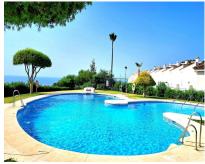

## Sales - House - Calahonda 357.000€

Ref.-ID: MIBGR4753855

Community: 1,860 EUR / year

Calahonda

IBI: 254 EUR / year Rubbish: 128 EUR / year

House

185 m<sup>2</sup>

This is a 2 bedroom and 1 1/2 bathroom townhouse situated in a guiet area in the heart of Calahonda. On the entrance level is a kitchen with a hatch, guest toilet, dining and living area. The partly covered terrace has direct access to the perfect maintained communal gardens. On the upper level is a full bathroom with shower and a bath, 2 double bedrooms, both with private balconies and fantastic sea views. There is a roof terrace with beautiful views to the mountains and the Mediterranean. The urbanisation consists of 180 homes that are townhouses, villas and apartments. There are 4 pools to be shared and a beautiful private park area. There is plenty of parking within the urbanisation and a private parking space belonging to the house. A restaurant is just around the corner with a few other services such as a beautician amongst other and 300 meters away to 2 well known additional restaurants and a sports bar. It is 2.5 km to the beach and there is easy access to the motorway going to the direction of Gibraltar or Málaga. Townhouse, Calahonda, Costa del Sol. 2 Bedrooms, 2 Bathrooms, Built 0 m2. Setting: Close To Golf, Close To Shops, Close To Sea, Urbanisation. Orientation: East, South, West. Condition: Good. Pool: Communal. Climate Control: Air Conditioning. Views: Sea, Mountain, Panoramic. Features: Covered Terrace, Private Terrace, Solarium. Furniture: Not Furnished. Garden: Communal, Parking: Open, Street, More Than One, Communal, Private. Category: Holiday Homes, Investment, Resale.