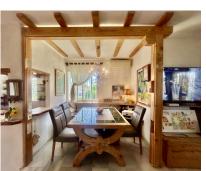

## Sales - House - Calahonda 357.000€

Ref.-ID: MIBGR4753855

Community: 1,860 EUR / year

Calahonda

IBI: 254 EUR / year Rubbish: 128 EUR / year

House

185 m<sup>2</sup>

This is a 2 bedroom and 1 1/2 bathroom townhouse situated in a guiet area in the heart of Calahonda. On the entrance level is a kitchen with a hatch, guest toilet, dining and living area. The partly covered terrace has direct access to the perfect maintained communal gardens. On the upper level is a full bathroom with shower and a bath, 2 double bedrooms, both with private balconies and fantastic sea views. There is a roof terrace with beautiful views to the mountains and the Mediterranean. The urbanisation consists of 180 homes that are townhouses, villas and apartments. There are 4 pools to be shared and a beautiful private park area. There is plenty of parking within the urbanisation and a private parking space belonging to the house. A restaurant is just around the corner with a few other services such as a beautician amongst other and 300 meters away to 2 well known additional restaurants and a sports bar. It is 2.5 km to the beach and there is easy access to the motorway going to the direction of Gibraltar or Málaga. Townhouse, Calahonda, Costa del Sol. 2 Bedrooms, 2 Bathrooms, Built 0 m2. Setting: Close To Golf, Close To Shops, Close To Sea, Urbanisation. Orientation: East, South, West. Condition: Good. Pool: Communal. Climate Control: Air Conditioning. Views: Sea, Mountain, Panoramic. Features: Covered Terrace, Private Terrace, Solarium. Furniture: Not Furnished. Garden: Communal, Parking: Open, Street, More Than One, Communal, Private. Category: Holiday Homes, Investment, Resale.