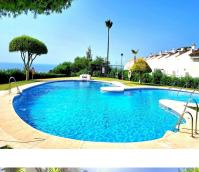

## Sales - House - Calahonda 357.000€

Ref.-ID: MIBGR4753855

Community: 1,860 EUR / year

Calahonda

IBI: 254 EUR / year Rubbish: 128 EUR / year

House

185 m<sup>2</sup>

This is a 2 bedroom and 1 1/2 bathroom townhouse situated in a guiet area in the heart of Calahonda. On the entrance level is a kitchen with a hatch, guest toilet, dining and living area. The partly covered terrace has direct access to the perfect maintained communal gardens. On the upper level is a full bathroom with shower and a bath, 2 double bedrooms, both with private balconies and fantastic sea views. There is a roof terrace with beautiful views to the mountains and the Mediterranean. The urbanisation consists of 180 homes that are townhouses, villas and apartments. There are 4 pools to be shared and a beautiful private park area. There is plenty of parking within the urbanisation and a private parking space belonging to the house. A restaurant is just around the corner with a few other services such as a beautician amongst other and 300 meters away to 2 well known additional restaurants and a sports bar. It is 2.5 km to the beach and there is easy access to the motorway going to the direction of Gibraltar or Málaga. Townhouse, Calahonda, Costa del Sol. 2 Bedrooms, 2 Bathrooms, Built 0 m2. Setting: Close To Golf, Close To Shops, Close To Sea, Urbanisation. Orientation: East, South, West. Condition: Good. Pool: Communal. Climate Control: Air Conditioning. Views: Sea, Mountain, Panoramic. Features: Covered Terrace, Private Terrace, Solarium. Furniture: Not Furnished. Garden: Communal, Parking: Open, Street, More Than One, Communal, Private. Category: Holiday Homes, Investment, Resale.