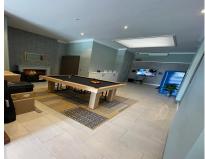

# Sales - Commercial - Atalaya 190.000€

Ref.-ID: MIBGR4760704 Atalaya Commercial

1

150 m2

Great opportunity to buy a spacious commercial premises in Atalaya, Estepona. The business premises has been renovated to a high standard and is in excellent condition with 150m2 interior, including a contemporary bathroom. Located in a small commercial area in Isdabe Atalaya on the ground floor with easy access and free parking for clients. The premises also has a good sides basement. The street is parralle to the main road, so it is easly visble.