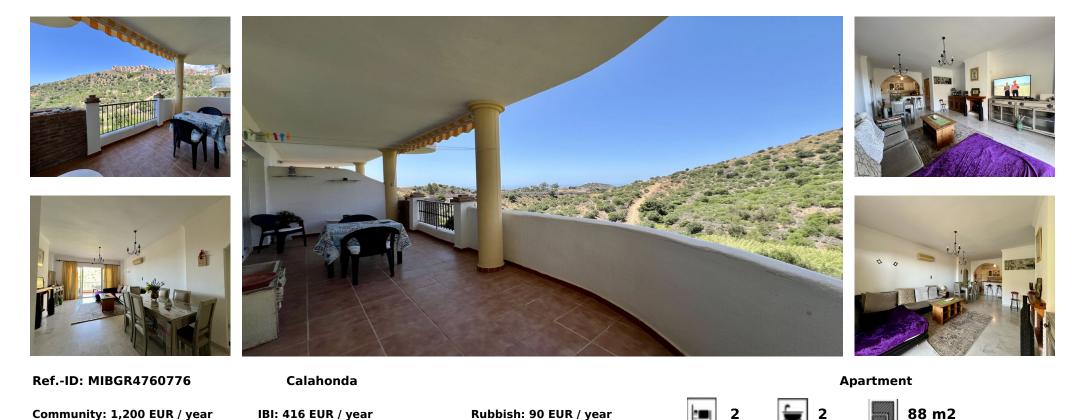

## Sales - Apartment - Calahonda 244.000€

Elegant Andalusian-Style Middle Floor Apartment in Calahonda, Costa del Sol Location, Location, Location! Just a 7-minute drive to the beautiful beaches of the Costa del Sol. Conveniently located 20 minutes from Malaga Airport. Only 10 minutes to the charming town of La Cala. 20 minutes to the luxurious destination of Marbella in the opposite direction. Property Details Type: Middle Floor Apartment Style: Authentic Andalusian Build Size: 88 m<sup>2</sup> Terrace Size: 22 m<sup>2</sup> Bedrooms: 2 Bathrooms: 2 Setting Close to Golf Close to Shops Close to Town Situated in a peaceful urbanization Orientation South West Condition Good Amenities Pool: Communal Climate Control: Air Conditioning (Hot/Cold), Fireplace Views: Stunning sea and panoramic views Features Covered Terrace Fitted Wardrobes Private Terrace Ensuite Bathroom Marble Flooring Double Glazing Fiber Optic Internet Furniture Optional Kitchen Fully Fitted Garden Communal Security Gated Complex Parking Communal Embrace the perfect blend of quality, comfort, and traditional Andalusian charm in this delightful apartment. Ideal for those seeking a serene yet conveniently located residence on the Costa del Sol. Whether you're a golf enthusiast, beach lover, or simply looking for a tranquil retreat, this apartment offers it all. Contact us today for more information or to schedule a viewing.

| Setting<br>Close To Golf<br>Close To Shops<br>Close To Town<br>Urbanisation                               | Orientation<br>South West    | Condition<br>Good       | Pool 🗸 🖍 Communal    | Climate Control<br>Air Conditioning<br>Hot A/C<br>Cold A/C<br>Fireplace | Views<br>✓ Sea<br>✓ Panoramic |
|-----------------------------------------------------------------------------------------------------------|------------------------------|-------------------------|----------------------|-------------------------------------------------------------------------|-------------------------------|
| Features<br>Covered Terrace<br>Fitted Wardrobes<br>Private Terrace<br>Ensuite Bathroom<br>Marble Flooring | <b>Furniture</b><br>Optional | Kitchen<br>Fully Fitted | Garden<br>✓ Communal | Security<br>Gated Complex                                               | Parking<br>Communal           |