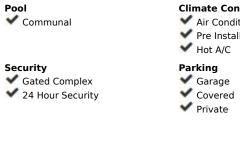

## **Apartment**

86 m2

Super cosy vacation home in the exclusive Calanova Grand Golf Urbanization. Frontline to the 18 hole golf course and only minutes away from golf courses La Cala, El Chaparral and Santana. 5 minutes away from seaside town La Cala de Mijas with sandy beaches, shops, supermarkets, bars and restaurants. All this only 25 minutes from Malaga airport, 15 minutes from Fuengirola and 25 minutes from Marbella and Puerto Banus. This apartment offers you a comfortable home of 86 m2 with a bright open living and dining room, an independent fully fitted kitchen, two bedrooms both with fitted wardrobes and two completed bathrooms one with a bathtub and the other with a shower. Both the master bedroom and the living room has double doors out towards the big private terrace with the beautiful view over the golf course, mountains and sea, offering natural light to shine through the whole apartment. By the entrance you also have a beautiful front porch with a seating area. The complex also has 20,000 m2 of beautiful gardens and large swimming pools, two paddle tennis courts and 24-hour security with a concierge. You also get a private parking space and a 8 m2 storage room in the garage, with a lift to the ground floor, all included in the price. A perfect vacation home for golf lovers or you who's looking for a calm and convenient life by the coast. This is also a good investment with high possibilities to rent out.

| Setting Frontline Golf         | Orientation South |
|--------------------------------|-------------------|
| Features                       | Furniture         |
| Covered Terrace                | Optional          |
| Fitted Wardrobes               |                   |
| Private Terrace                |                   |
| Paddle Tennis                  |                   |
| Storage Room                   |                   |
| Access for people with reduced |                   |
| mobility                       |                   |
| Marble Flooring                |                   |
| ✓ Double Glazing               |                   |