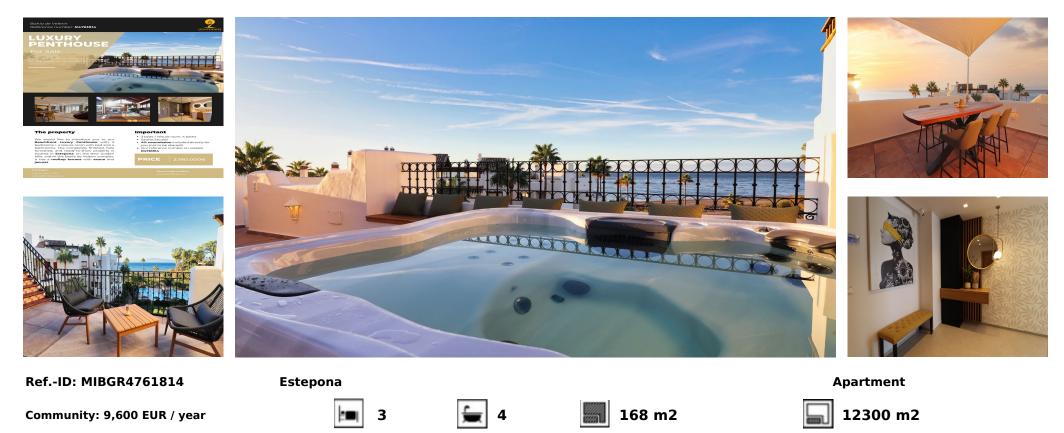

## Sales - Apartment - Estepona 2.190.000€

This luxory top-rated property is located on the 3 rd and roof Level of a condominium known as Bahia de Velerin. It consists of two levels: the apartment level and the panorama wellness (leisure) roof terrace. The building is equipped with elevator operating from the parking level to the property exlusively. There are 3 bedrooms with their own bathrooms (Guest, Golden, Black) and covered, and openable, glazed-side-closed, fully equipped Luxury Panorama Leisure area as part of the roof terrace. The entrance hall, living room, kitchen, dining area and panorama balcony with external stair to the roof terrace are located on the apartment level. The panorama wellness roof terrace (with jacuzzi, sauna and BBQ) has an open area and a closed fully glazed (openable) panorama leisure area under a wooden structure roof. There is a unique internal "floating stair" with automatic glazed openable slab built between the apartment and the roof level. The architectural style of the apartment is modern, but on the roof terrace, as it is partly open, the existing "South Mediterranean - Andalusian – North African" design was followed. Underground lockable storage and private parking with own electric car-charging station also belong to the property. The condominium has a fully maintained tropical garden with a lake, private swimming pool with a pool bar and direct access to the beach. Equipment: security systems with security camera, Airconditioner, Electric floor heating, fully equipped kitchen, Dolby Atmos HIFI system, TV in all rooms, WIFI Hot-Spot System 5g. Used brands: Bose, Sony, Samsung, Miele, Neff, Bosch, Villeroy&Boch, Laufen, Grohe. More info: www.lhdspain.eu