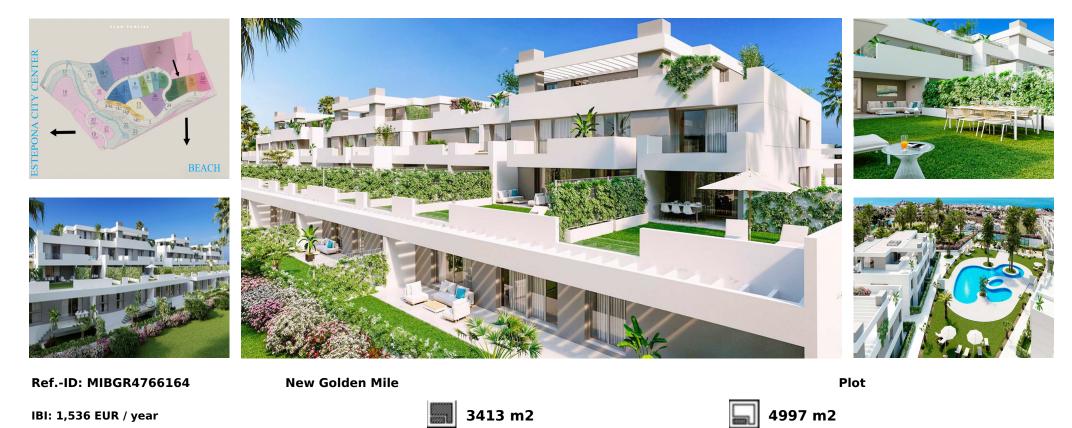

## Sales - Plot - New Golden Mile 3.500.000€

LAST PLOT AVAILABLE IN THE AREA!! URBANIZABLE LAND IN THE NEW GOLDEN MILE - ESTEPONA Unique opportunity of those that are scarce in Costa del Sol, only for the fastest investors. License to build in place and possibility to build from 42 luxury apartments in a "Pueblo Mediterraneo" type. The plot is very well situated, right infront of the famous 5 stars Hotel Kempinski, with walking distance and easy access to the beach, only 2 minutes driving to a luxury beach club Laguna Village, 2 minutes driving to a private Hospital, 4 minutes driving to Estepona town and close to all amenities like, bus stations, tax stops, restarants, schools etc... Is in fact a fantastic opportunity for investros, so much so that In the very same area, there is a New big development with2 bedroom apartments selling from 730.000[] per apartment with their first phase and second phase already sold out,Construction in place, the area is booming!! DO NOT MISS THAT OPPORTUNITY!! IT WILL NOT STAY LONGER IN THE MARKET!! Plot 13 Plot size = 4.997 m2 - Buildability = 3.413 m2 - Nro of apartments = 42 3.5M[] + IVA + 1M[] URBANIZATION COSTS