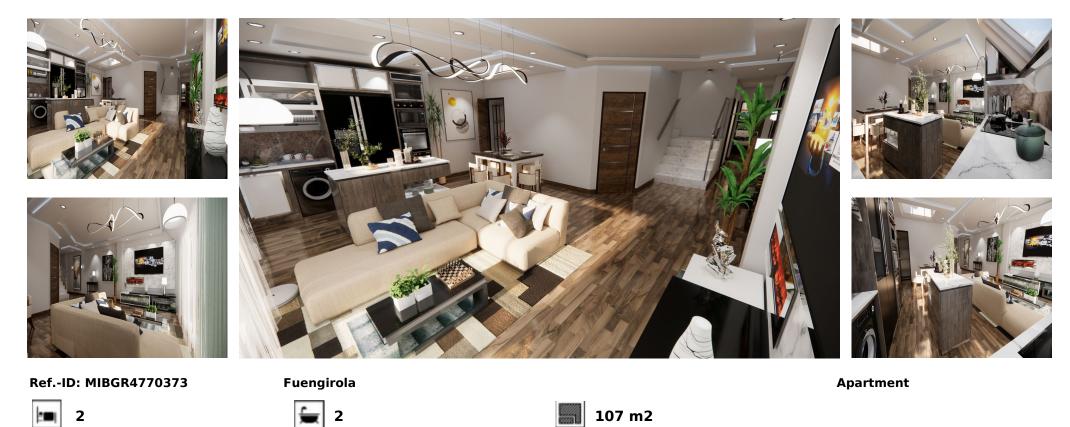

## Sales - Apartment - Fuengirola 535.000€

We present this stunning luxury penthouse in one of the most privileged areas of the Costa del Sol. Impressive new build penthouse with good qualities located second line beach in an emblematic open square in the heart of Fuengirola. The penthouse consists of 2 bedrooms and 2 bathrooms, it has the option to be 3 bedrooms but currently it has been designed as 2 bedrooms and 2 bathrooms to make a spacious, comfortable living room worthy of the style of a luxury penthouse. The penthouse has access to a private solarium which is conveniently accessed from the lounge. The private solarium has a huge potential to install a jacuzzi, and design a solarium terrace of good qualities. The building ends in March 2025, so you can reserve and pay 40% of the amount and the rest when signing the public deed of sale. There is the possibility of acquiring a large storage room in the same building. Ideal penthouse to live in a luxury property next to the beach with great quality of life. Do not hesitate to contact for more information and visit this property.

| Setting<br>Town<br>Beachside<br>Close To Port<br>Close To Shops<br>Close To Sea<br>Close To Schools | Orientation<br>South East | Condition<br>Excellent | Views<br>Panoramic<br>VIrban | Features<br>Lift<br>Fitted Wardrobes<br>Private Terrace<br>Solarium<br>Storage Room | Security<br>Gated Complex |
|-----------------------------------------------------------------------------------------------------|---------------------------|------------------------|------------------------------|-------------------------------------------------------------------------------------|---------------------------|
| Parking                                                                                             | Category                  |                        |                              |                                                                                     |                           |