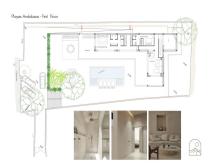

\*\*INVESTMENT VILLA OPPORTUNITY WITH PROJECT AND LICENSE IN PLACE - ONLY 150 METERS FROM THE BEACH\*\* Discover a remarkable investment opportunity nestled in the neighborhood of Playas Andaluzas, Marbella. Here, the captivating beauty of sandy beaches meets the convenience of nearby amenities, including restaurants, chiringuitos, beach clubs, and schools. This prime location offers an ideal chance for those looking to create their dream home or make a smart investment. The property is situated on a generous plot of nearly 1,169 square meters, just 150 meters from some of Marbella's finest beaches. The project features a stunning Mediterranean beach style design and consists of two floors with a spacious open-plan living room and kitchen, 4 bedrooms, and 4 bathrooms. There is additional space that can be customized to suit the unique taste and style of the new owner. The plot has a buildability of 35%, allowing for the construction of a completely new villa with a total area of 409 square meters. Furthermore, there is the potential to include a basement. Urbanistic rules: UE-2, with 35% buildability, 30% occupancy, a maximum height of 7.5 meters, and boundaries set at 3 meters This area situated in the eastern part of Marbella, it is about a 10-minute drive from the city center and 35 minutes from Malaga International Airport. Several prestigious golf courses are close to the Playas Andaluzas area, as well as international schools, beach clubs and the Costa del Sol Hospital. Don't miss this extraordinary opportunity to invest in one of Marbella's prime locations.