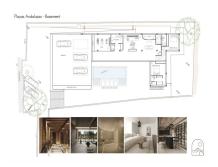

\*\*INVESTMENT VILLA OPPORTUNITY WITH PROJECT AND LICENSE IN PLACE - ONLY 150 METERS FROM THE BEACH\*\* Discover a remarkable investment opportunity nestled in the neighborhood of Playas Andaluzas, Marbella. Here, the captivating beauty of sandy beaches meets the convenience of nearby amenities, including restaurants, chiringuitos, beach clubs, and schools. This prime location offers an ideal chance for those looking to create their dream home or make a smart investment. The property is situated on a generous plot of nearly 1,169 square meters, just 150 meters from some of Marbella's finest beaches. The project features a stunning Mediterranean beach style design and consists of two floors with a spacious open-plan living room and kitchen, 4 bedrooms, and 4 bathrooms. There is additional space that can be customized to suit the unique taste and style of the new owner. The plot has a buildability of 35%, allowing for the construction of a completely new villa with a total area of 409 square meters. Furthermore, there is the potential to include a basement. Urbanistic rules: UE-2, with 35% buildability, 30% occupancy, a maximum height of 7.5 meters, and boundaries set at 3 meters This area situated in the eastern part of Marbella, it is about a 10-minute drive from the city center and 35 minutes from Malaga International Airport. Several prestigious golf courses are close to the Playas Andaluzas area, as well as international schools, beach clubs and the Costa del Sol Hospital. Don't miss this extraordinary opportunity to invest in one of Marbella's prime locations.