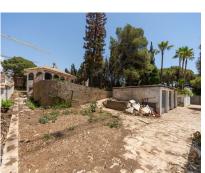

\*\*INVESTMENT VILLA OPPORTUNITY WITH PROJECT AND LICENSE IN PLACE - ONLY 150 METERS FROM THE BEACH\*\* Discover a remarkable investment opportunity nestled in the neighborhood of Playas Andaluzas, Marbella. Here, the captivating beauty of sandy beaches meets the convenience of nearby amenities, including restaurants, chiringuitos, beach clubs, and schools. This prime location offers an ideal chance for those looking to create their dream home or make a smart investment. The property is situated on a generous plot of nearly 1,169 square meters, just 150 meters from some of Marbella's finest beaches. The project features a stunning Mediterranean beach style design and consists of two floors with a spacious open-plan living room and kitchen, 4 bedrooms, and 4 bathrooms. There is additional space that can be customized to suit the unique taste and style of the new owner. The plot has a buildability of 35%, allowing for the construction of a completely new villa with a total area of 409 square meters. Furthermore, there is the potential to include a basement. Urbanistic rules: UE-2, with 35% buildability, 30% occupancy, a maximum height of 7.5 meters, and boundaries set at 3 meters This area situated in the eastern part of Marbella, it is about a 10-minute drive from the city center and 35 minutes from Malaga International Airport. Several prestigious golf courses are close to the Playas Andaluzas area, as well as international schools, beach clubs and the Costa del Sol Hospital. Don't miss this extraordinary opportunity to invest in one of Marbella's prime locations.

Setting
Beachside
Urbanisation

Orientation South

Condition

Renovation Required
Restoration Required

Pool
Private

Views

Garden

Features
Guest Apartment
Staff Accommodation
Basement