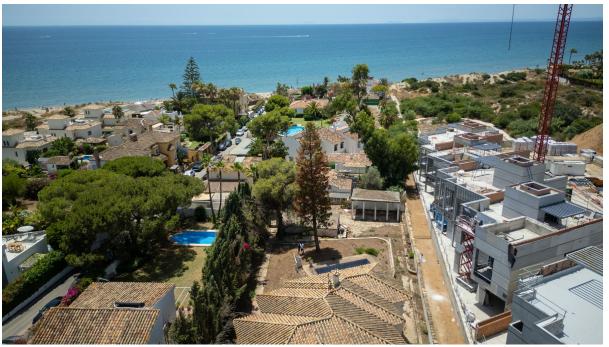

\*\*INVESTMENT VILLA OPPORTUNITY WITH PROJECT AND LICENSE IN PLACE - ONLY 150 METERS FROM THE BEACH\*\* Discover a remarkable investment opportunity nestled in the neighborhood of Playas Andaluzas, Marbella. Here, the captivating beauty of sandy beaches meets the convenience of nearby amenities, including restaurants, chiringuitos, beach clubs, and schools. This prime location offers an ideal chance for those looking to create their dream home or make a smart investment. The property is situated on a generous plot of nearly 1,169 square meters, just 150 meters from some of Marbella's finest beaches. The project features a stunning Mediterranean beach style design and consists of two floors with a spacious open-plan living room and kitchen, 4 bedrooms, and 4 bathrooms. There is additional space that can be customized to suit the unique taste and style of the new owner. The plot has a buildability of 35%, allowing for the construction of a completely new villa with a total area of 409 square meters. Furthermore, there is the potential to include a basement. Urbanistic rules: UE-2, with 35% buildability, 30% occupancy, a maximum height of 7.5 meters, and boundaries set at 3 meters This area situated in the eastern part of Marbella, it is about a 10-minute drive from the city center and 35 minutes from Malaga International Airport. Several prestigious golf courses are close to the Playas Andaluzas area, as well as international schools, beach clubs and the Costa del Sol Hospital. Don't miss this extraordinary opportunity to invest in one of Marbella's prime locations.