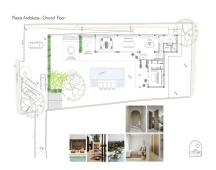

\*\*INVESTMENT VILLA OPPORTUNITY WITH PROJECT AND LICENSE IN PLACE - ONLY 150 METERS FROM THE BEACH\*\* Discover a remarkable investment opportunity nestled in the neighborhood of Playas Andaluzas, Marbella. Here, the captivating beauty of sandy beaches meets the convenience of nearby amenities, including restaurants, chiringuitos, beach clubs, and schools. This prime location offers an ideal chance for those looking to create their dream home or make a smart investment. The property is situated on a generous plot of nearly 1,169 square meters, just 150 meters from some of Marbella's finest beaches. The project features a stunning Mediterranean beach style design and consists of two floors with a spacious open-plan living room and kitchen, 4 bedrooms, and 4 bathrooms. There is additional space that can be customized to suit the unique taste and style of the new owner. The plot has a buildability of 35%, allowing for the construction of a completely new villa with a total area of 409 square meters. Furthermore, there is the potential to include a basement. Urbanistic rules: UE-2, with 35% buildability, 30% occupancy, a maximum height of 7.5 meters, and boundaries set at 3 meters This area situated in the eastern part of Marbella, it is about a 10-minute drive from the city center and 35 minutes from Malaga International Airport. Several prestigious golf courses are close to the Playas Andaluzas area, as well as international schools, beach clubs and the Costa del Sol Hospital. Don't miss this extraordinary opportunity to invest in one of Marbella's prime locations.