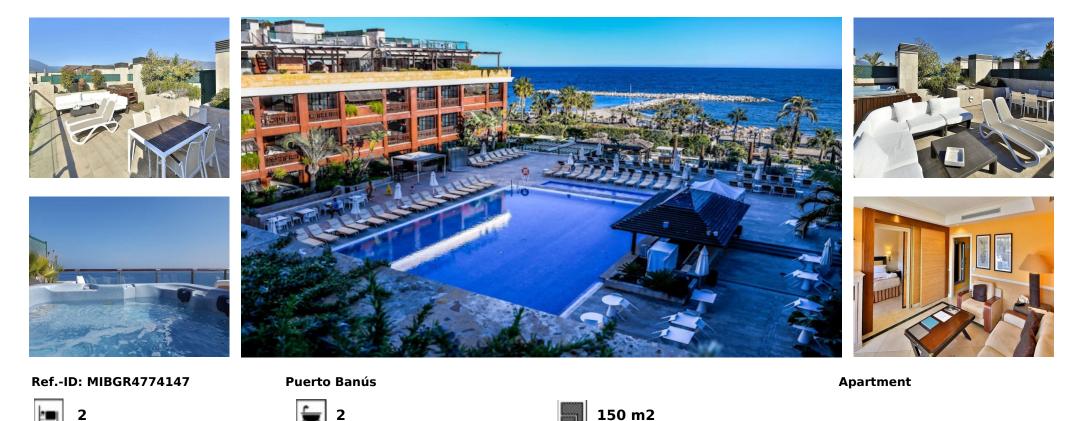

## Sales - Apartment - Puerto Banús 1.290.000€

Very high standart Penthouse inside the luxury hotel Guadalpin Puerto Banus on the beachfront on the 4th floor with 100m2 of solarium on the top roof with jazucci , sunbeds and fantastic views. This hotel penthouse offers al the facilities of a hotel service and you can have 4% return per year with this investment. The penthouse consists of a bedroom and a suite connected. The suite has a living room and a fully equipped kitchenette. Both bedrooms have access to a large terrace and from the terrace of the suite, a staircase leads up to the solarium. This 5-star hotel is located on Rodeo Beach.of Puerto Banus near the wonderful bays of the famous beach clubs the Grau D Albion arabic building and next to it the other 5 star hotel Park Plaza Beach.You can walk to the other side to the harbour area with the yachts and luxury boats, Elegant restaurants and shops of Puerto Banus. The contract with the hotel offers you a few weeks the use for yourself, at the moment it is 5 weeks per year for the owner and an income of a high percentage if the hotel is booked all year round which is the case at the moment, the details will be fixed in the contract with the hotel. A great investment product managed by the hotel itself, with a return of 4% per annum ( now 62.000[])- ideal for holidays and investment. You are at 10 minutes drive to Marbella and aboit 1 hour to the airport of Malaga.

| Setting<br>Beachfront<br>Beachside<br>Close To Port<br>Close To Shops<br>Close To Sea<br>Close To Marina                                                                                            | Orientation South            | Condition<br>Good       | Pool<br>Communal   | Climate Control<br>Air Conditioning           | Views<br>Sea<br>Port   |
|-----------------------------------------------------------------------------------------------------------------------------------------------------------------------------------------------------|------------------------------|-------------------------|--------------------|-----------------------------------------------|------------------------|
| Features<br>Lift<br>Fitted Wardrobes<br>Near Transport<br>Private Terrace<br>Satellite TV<br>WiFi<br>Gym<br>Marble Flooring<br>Jacuzzi<br>Double Glazing<br>24 Hour Reception<br>Restaurant On Site | Furniture<br>Fully Furnished | Kitchen<br>Fully Fitted | Garden<br>Communal | Security<br>Gated Complex<br>24 Hour Security | Parking<br>Underground |
| Utilities<br>Electricity<br>Telephone                                                                                                                                                               | Category<br>Luxury           |                         |                    |                                               |                        |