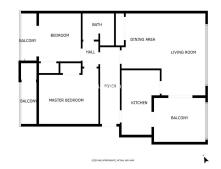

## Sales - Apartment - Fuengirola 479.000€

Ref.-ID: MIBGR4776928

Fuengirola

2

84 m2

**Apartment** 

Discover this wonderful penthouse in an unbeatable location that will captivate you from the first moment. Perfect for those looking for comfort, functional design and spectacular views of the sea. Upon entering, you will be greeted by a spacious and bright living room with large windows that frame stunning views of the sea. The living room integrates perfectly with the kitchen, creating a cozy and practical space. From here, you access a beautiful terrace, ideal for enjoying your morning coffee or a sunset drink while admiring the tones of twilight. Facing south, this terrace receives sun almost all day, becoming a natural extension of the living room, where you can relax and enjoy the views. The penthouse has two bedrooms, a large bathroom with shower and a private sauna with its own shower room, located at the rear. The sauna offers impressive views of the mountain and the emblematic figure of "El Toro". Additionally, there is another terrace at the rear, facing west, perfect for watching the beautiful sunsets over the mountains. This penthouse is sold fully furnished, with large built-in wardrobes in both bedrooms. It includes a parking space and is part of an urbanization that offers a community gordens. The location in the lower area of Torreblanca is ideal. It is close to the beach, shops, restaurants, daycare, public transportation, train station and has easy access to the highway. Despite being close to everything, the area is very quiet, which makes it a perfect place both to live and to invest. With an existing tourist license, this penthouse guarantees a constant rental throughout the year. Don't miss the opportunity to live in this beautiful penthouse and enjoy a relaxed life on the sunny coast. Contact us today for more information and to schedule a showing!