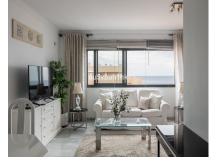

## Sales - Apartment - Fuengirola 479.000€

Ref.-ID: MIBGR4776928

Fuengirola

2

84 m2

**Apartment** 

Discover this wonderful penthouse in an unbeatable location that will captivate you from the first moment. Perfect for those looking for comfort, functional design and spectacular views of the sea. Upon entering, you will be greeted by a spacious and bright living room with large windows that frame stunning views of the sea. The living room integrates perfectly with the kitchen, creating a cozy and practical space. From here, you access a beautiful terrace, ideal for enjoying your morning coffee or a sunset drink while admiring the tones of twilight. Facing south, this terrace receives sun almost all day, becoming a natural extension of the living room, where you can relax and enjoy the views. The penthouse has two bedrooms, a large bathroom with shower and a private sauna with its own shower room, located at the rear. The sauna offers impressive views of the mountain and the emblematic figure of "El Toro". Additionally, there is another terrace at the rear, facing west, perfect for watching the beautiful sunsets over the mountains. This penthouse is sold fully furnished, with large built-in wardrobes in both bedrooms. It includes a parking space and is part of an urbanization that offers a community gordens. The location in the lower area of Torreblanca is ideal. It is close to the beach, shops, restaurants, daycare, public transportation, train station and has easy access to the highway. Despite being close to everything, the area is very quiet, which makes it a perfect place both to live and to invest. With an existing tourist license, this penthouse guarantees a constant rental throughout the year. Don't miss the opportunity to live in this beautiful penthouse and enjoy a relaxed life on the sunny coast. Contact us today for more information and to schedule a showing!