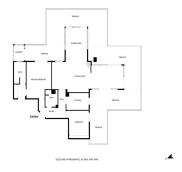

## Sales - Apartment - Benalmadena Costa 635.000€

Ref.-ID: MIBGR4777045

Community: 2,760 EUR / year

Benalmadena Costa

135 m2

**Apartment** 

272 m2

Welcome to your dream home in the prestigious area of Higueron! This exquisite 2-bedroom penthouse offers unparalleled luxury and comfort with breathtaking sea views and a host of modern amenities. The Reserva del Higuerón Housing Estate is an idyllic place offering the best views, an architectural style that adapts to the land's natural features and a wide variety of services. The entire area is granted safety, exclusiveness and wellbeing, as well as the satisfaction of the highest demands with every development. Key Features: Prime Location: Situated in the sought after area of Higueron, you are conveniently close to high-end restaurants, well equipped fitness center, tennis court and top-rated schools and the Higueron 5 stars hotel Enjoy unparalleled privacy in the community's highest penthouse, offering complete peace with no neighbouring units overlooking your space. Panoramic Sea Views: Revel in the serene and picturesque sea views right from your home, providing a constant reminder of the beauty that surrounds you. Tropical Gardens: The complex features beautifully landscaped tropical gardens and 2 pools, offering a peaceful and lush environment to unwind and enjoy nature. Modern Amenities: Benefit from the exclusive amenities within the complex, including 2 swimming pools, spa, tennis courts, and a well-equipped fitness center. Additional Features: Fireplace Two spacious bedrooms with direct access to the terrace EASY Possibility of converting it into a 3 bedroom 5 electric awnings Higuerón bus that takes you to the beach in Carvajal and shopping area including restaurants, pharmacy and Carrefour supermarket Laundry room Secure underground parking and storage room. Only 20 minutes away from the airport! 135m2 Built + 138m2 Terrace