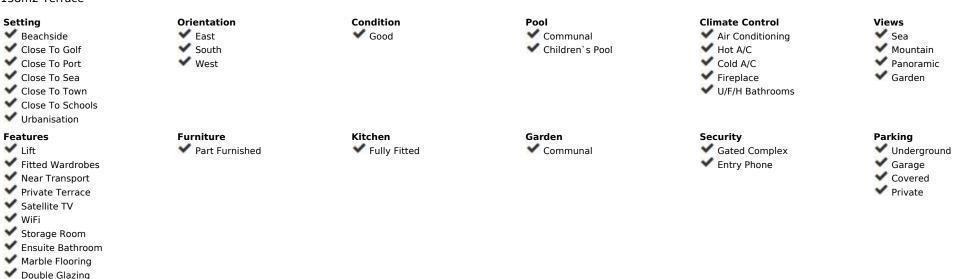

## Sales - Apartment - Benalmadena Costa 635.000€

Ref.-ID: MIBGR4777045

Community: 2,760 EUR / year

Benalmadena Costa

135 m2

**Apartment** 

272 m2

Welcome to your dream home in the prestigious area of Higueron! This exquisite 2-bedroom penthouse offers unparalleled luxury and comfort with breathtaking sea views and a host of modern amenities. The Reserva del Higuerón Housing Estate is an idyllic place offering the best views, an architectural style that adapts to the land's natural features and a wide variety of services. The entire area is granted safety, exclusiveness and wellbeing, as well as the satisfaction of the highest demands with every development. Key Features: Prime Location: Situated in the sought after area of Higueron, you are conveniently close to high-end restaurants, well equipped fitness center, tennis court and top-rated schools and the Higueron 5 stars hotel Enjoy unparalleled privacy in the community's highest penthouse, offering complete peace with no neighbouring units overlooking your space. Panoramic Sea Views: Revel in the serene and picturesque sea views right from your home, providing a constant reminder of the beauty that surrounds you. Tropical Gardens: The complex features beautifully landscaped tropical gardens and 2 pools, offering a peaceful and lush environment to unwind and enjoy nature. Modern Amenities: Benefit from the exclusive amenities within the complex, including 2 swimming pools, spa, tennis courts, and a well-equipped fitness center. Additional Features: Fireplace Two spacious bedrooms with direct access to the terrace EASY Possibility of converting it into a 3 bedroom 5 electric awnings Higuerón bus that takes you to the beach in Carvajal and shopping area including restaurants, pharmacy and Carrefour supermarket Laundry room Secure underground parking and storage room. Only 20 minutes away from the airport! 135m2 Built + 138m2 Terrace

**✓** Basement **Utilities** 

Electricity

Drinkable Water

Category

Moliday Homes

Investment
Luxury