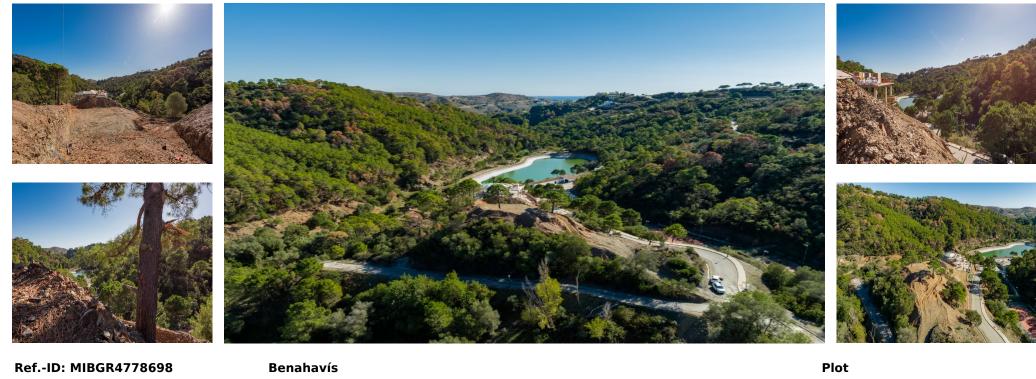

## Sales - Plot - Benahavís 299.000€

Community: 2,856 EUR / year

IBI: 249 EUR / year

Residential plot in Montemayor, introducing a unique opportunity in an exclusive setting. Located atop the hills of Benahavis, within the natural enclave of the Montemayor Valley, plot A16, is a private sanctuary, a blank canvas to create the home of your dreams. A natural paradise bathed in the warm southern sun, where a lush forest, majestic mountains, a serene lake, and the vast sea intertwine in an unparalleled spectacle. This 2,870 square meter plot, located in the prestigious Montemayor development, invites you to explore endless possibilities. With a maximum building capacity of 366 square meters, this space offers the freedom to build a customized oasis, tailored to your needs. Adjacent to it, you will find top-notch tennis courts and golf courses, along with the most exclusive clubs, making this place a landmark in southern Spain for those seeking to indulge in life to the fullest. Benahavis is both a city and a municipality in the province of Malaga, ideally located just 7 km from the coast and about a 20-minute drive from Marbella. An authentic Andalusian village nestled in a picturesque valley surrounded by spectacular mountains, and is especially popular among nature and gastronomy enthusiasts. Home to many luxury communities, the municipality of Benahavís spans 145 square kilometers and is well-connected to Malaga via the A7 and AP7 highways. Malaga Airport is located 71 km from the village, while Gibraltar Airport is 70 km away, with both journeys taking approximately 60 minutes. Don't miss the opportunity to turn this vision into your reality. Welcome to your future home in Montemayor!