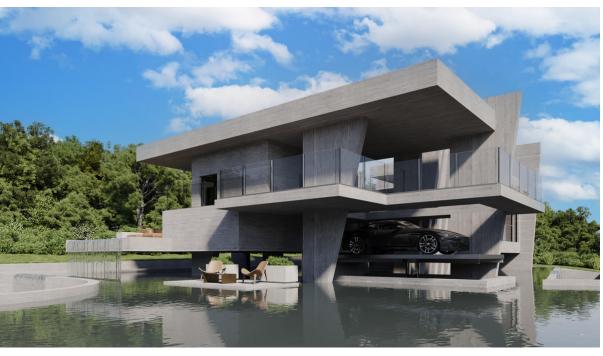

## Sales - Plot - Marbella 1.390.000€

Ref.-ID: MIBGR4779067 Marbella Plot

IBI: 885 EUR / year

We present an exceptional plot located in the prestigious area of Nagüeles, Marbella, with an approved project and building permit for the construction of an impressive contemporary luxury villa. Plot and Project Features: Land: The plot spans 1,370 square meters, providing ample space for construction and landscape design. Built Area: The projected villa offers 650 square meters of built area, intelligently distributed across three levels to maximize comfort and functionality. Bedrooms: The villa will feature 6 spacious and luxurious bedrooms, each designed with attention to detail to offer a comfortable and private environment. Bathrooms: The project includes 8 elegant bathrooms, equipped with the highest standards of quality and modern design. Parking: The property includes a spacious parking area with capacity for more than 9 cars, ideal for large families or owners with multiple vehicles. Design and Style: Contemporary Design: The villa boasts a contemporary and modern architectural design, with clean lines, large windows, and a harmonious integration of indoor and outdoor spaces. High-Quality Finishes: The project plans to use top-quality materials and luxury finishes, ensuring a sophisticated aesthetic and exceptional durability. Location: Nagüeles, Marbella: Located in one of Marbella's most exclusive areas, Nagüeles offers a tranquil and secure environment, surrounded by nature and with easy access to all amenities and services. The location is ideal for those seeking a luxurious lifestyle close to Marbella's center and its famous beaches. This plot with a project and building permit is a unique opportunity to build the villa of your dreams in one of the most sought-after areas of the Costa del Sol. Do not hesitate to contact us for more information and to schedule a visit. The abbreviated information document is available to you. Expenses: Taxes (ITP or VAT+AJD) + Notarial and registration expenses ERE