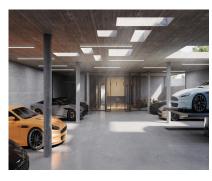

## Sales - Plot - Marbella 1.390.000€

Ref.-ID: MIBGR4779067 Marbella Plot

IBI: 885 EUR / year

We present an exceptional plot located in the prestigious area of Nagüeles, Marbella, with an approved project and building permit for the construction of an impressive contemporary luxury villa. Plot and Project Features: Land: The plot spans 1,370 square meters, providing ample space for construction and landscape design. Built Area: The projected villa offers 650 square meters of built area, intelligently distributed across three levels to maximize comfort and functionality. Bedrooms: The villa will feature 6 spacious and luxurious bedrooms, each designed with attention to detail to offer a comfortable and private environment. Bathrooms: The project includes 8 elegant bathrooms, equipped with the highest standards of quality and modern design. Parking: The property includes a spacious parking area with capacity for more than 9 cars, ideal for large families or owners with multiple vehicles. Design and Style: Contemporary Design: The villa boasts a contemporary and modern architectural design, with clean lines, large windows, and a harmonious integration of indoor and outdoor spaces. High-Quality Finishes: The project plans to use top-quality materials and luxury finishes, ensuring a sophisticated aesthetic and exceptional durability. Location: Nagüeles, Marbella: Located in one of Marbella's most exclusive areas, Nagüeles offers a tranquil and secure environment, surrounded by nature and with easy access to all amenities and services. The location is ideal for those seeking a luxurious lifestyle close to Marbella's center and its famous beaches. This plot with a project and building permit is a unique opportunity to build the villa of your dreams in one of the most sought-after areas of the Costa del Sol. Do not hesitate to contact us for more information and to schedule a visit. The abbreviated information document is available to you. Expenses: Taxes (ITP or VAT+AJD) + Notarial and registration expenses ERE