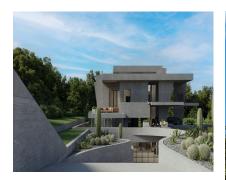

## Sales - Plot - Marbella 1.390.000€

Ref.-ID: MIBGR4779067 Marbella Plot

IBI: 885 EUR / year

We present an exceptional plot located in the prestigious area of Nagüeles, Marbella, with an approved project and building permit for the construction of an impressive contemporary luxury villa. Plot and Project Features: Land: The plot spans 1,370 square meters, providing ample space for construction and landscape design. Built Area: The projected villa offers 650 square meters of built area, intelligently distributed across three levels to maximize comfort and functionality. Bedrooms: The villa will feature 6 spacious and luxurious bedrooms, each designed with attention to detail to offer a comfortable and private environment. Bathrooms: The project includes 8 elegant bathrooms, equipped with the highest standards of quality and modern design. Parking: The property includes a spacious parking area with capacity for more than 9 cars, ideal for large families or owners with multiple vehicles. Design and Style: Contemporary Design: The villa boasts a contemporary and modern architectural design, with clean lines, large windows, and a harmonious integration of indoor and outdoor spaces. High-Quality Finishes: The project plans to use top-quality materials and luxury finishes, ensuring a sophisticated aesthetic and exceptional durability. Location: Nagüeles, Marbella: Located in one of Marbella's most exclusive areas, Nagüeles offers a tranquil and secure environment, surrounded by nature and with easy access to all amenities and services. The location is ideal for those seeking a luxurious lifestyle close to Marbella's center and its famous beaches. This plot with a project and building permit is a unique opportunity to build the villa of your dreams in one of the most sought-after areas of the Costa del Sol. Do not hesitate to contact us for more information and to schedule a visit. The abbreviated information document is available to you. Expenses: Taxes (ITP or VAT+AJD) + Notarial and registration expenses ERE