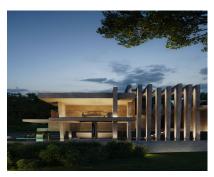

## Sales - Plot - Marbella 1.390.000€

Ref.-ID: MIBGR4779067 Marbella Plot

IBI: 885 EUR / year

We present an exceptional plot located in the prestigious area of Nagüeles, Marbella, with an approved project and building permit for the construction of an impressive contemporary luxury villa. Plot and Project Features: Land: The plot spans 1,370 square meters, providing ample space for construction and landscape design. Built Area: The projected villa offers 650 square meters of built area, intelligently distributed across three levels to maximize comfort and functionality. Bedrooms: The villa will feature 6 spacious and luxurious bedrooms, each designed with attention to detail to offer a comfortable and private environment. Bathrooms: The project includes 8 elegant bathrooms, equipped with the highest standards of quality and modern design. Parking: The property includes a spacious parking area with capacity for more than 9 cars, ideal for large families or owners with multiple vehicles. Design and Style: Contemporary Design: The villa boasts a contemporary and modern architectural design, with clean lines, large windows, and a harmonious integration of indoor and outdoor spaces. High-Quality Finishes: The project plans to use top-quality materials and luxury finishes, ensuring a sophisticated aesthetic and exceptional durability. Location: Nagüeles, Marbella: Located in one of Marbella's most exclusive areas, Nagüeles offers a tranquil and secure environment, surrounded by nature and with easy access to all amenities and services. The location is ideal for those seeking a luxurious lifestyle close to Marbella's center and its famous beaches. This plot with a project and building permit is a unique opportunity to build the villa of your dreams in one of the most sought-after areas of the Costa del Sol. Do not hesitate to contact us for more information and to schedule a visit. The abbreviated information document is available to you. Expenses: Taxes (ITP or VAT+AJD) + Notarial and registration expenses ERE