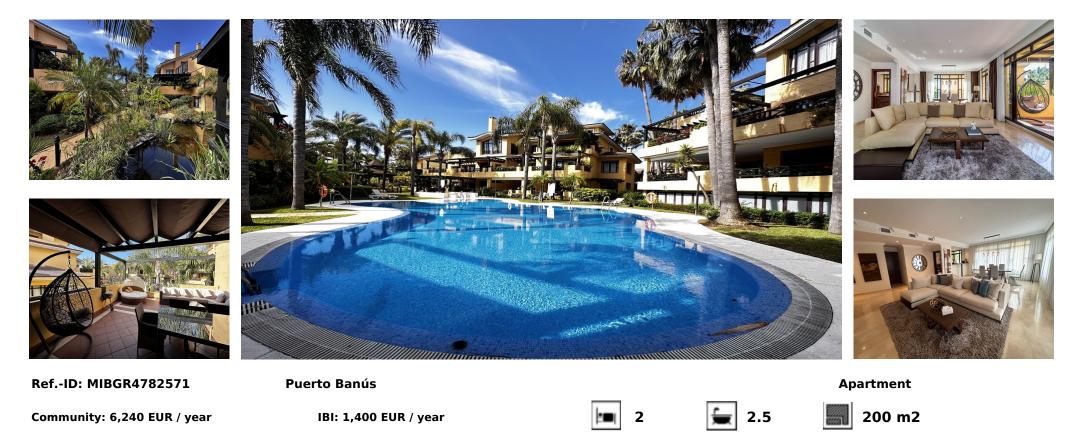

## Sales - Apartment - Puerto Banús 1.200.000€

Luxurious first floor property, 150 m. from the beach. With an area of more than 200 square meters, which has two large bedrooms plus a room next to the main one that could form a third bedroom. This amazing property has a large living room of over 80 square meters with a west and south facing terrace offering unparalleled luminosity. Built to the highest quality standards property has home automation, underfloor heating in the bathrooms, parquet flooring in all rooms. Includes 1 private parking space in underground garage and 1 storage room. The development has a total of 36 properties. Complex is built to the highest standards and the exclusive gated community has 24 hour security, gym, two swimming pool areas and lush tropical gardens and also enjoys a fantastic location just 150 metres from the beach and within walking distance of the Mistral Beach and famous Puerto Banus.