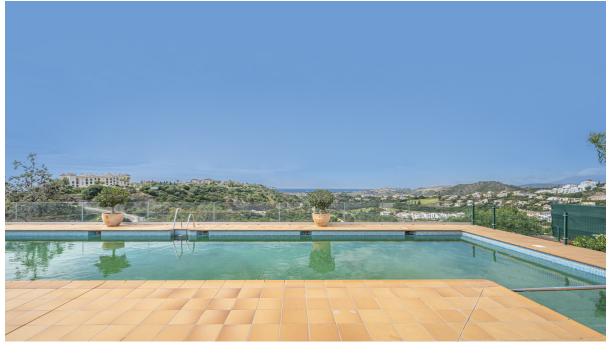

## Sales - Apartment - Benahavís 549.000€

Ref.-ID: MIBGR4782805

Community: 2,580 EUR / year

**Benahavís** 

IBI: 489 EUR / year

169 m<sup>2</sup>

**Apartment** 

Set in a secure gated community, this special property sits in an elevated position allowing beautiful views of the surrounding nature and sea. Elevated Ground Floor Apartment. Benahavis is one of the most exclusive municipalities of Marbella, Is in fact renowned for its white village and untouched nature. This area is also home to some of the most lavish Villas in the world making every property acquire in Benahavis a secure valuable investment. Less than 15 minutes' drive to Puerto Banus and 10 minutes to San Pedro town & beach it provides a perfect balance between relaxation & recreation. The property makes for an ideal permanent family or holiday home. The small and very well-run community, is suitable for individuals or families who are looking for tranquility and love enjoying beautiful surroundings. The community pool has stunning views of the sea, golf and mountains. You will find a welcoming patio as you enter, giving the property a picturesque charm. The main outdoor space is the South /South east facing great sized terrace with breathtaking views out to sea, country & golf valley. This lovely Apartment has a spacious corner open plan layout with a very attractive open plan kitchen that integrates and flows perfectly with the lounge. The property provides 2 spacious bedrooms and 2 recently renovated en-suite bathrooms.