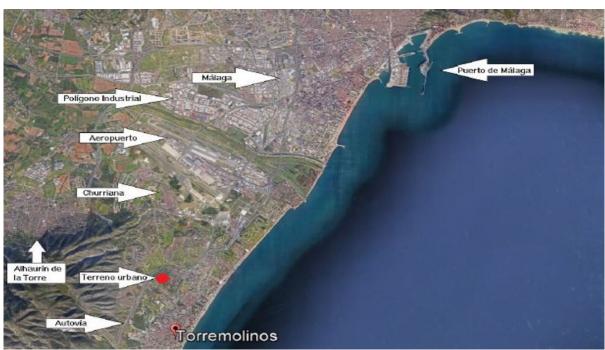

## Sales - Plot - Torremolinos 4.662.960€

Ref.-ID: MIBGR4783879 Torremolinos Plot

38858 m2

"Attention Investors! Urban Land Investment Opportunity in the Sierra de Torremolinos Strategic Location This land is located in the Sierra de Torremolinos, adjacent to the El Pinar and Las Velas urbanizations. It is close to the highway, the Conference Center, and the upcoming largest shopping and entertainment center in Andalusia (INTU). Additionally, the land borders the future largest golf course in Málaga, which has already obtained final approval. Land Characteristics Total Area of the Partial Plan: 54,055 m². Classification: Urban Residential compatible with other uses. Type of Land: Programmed Developable Land (SUP) – SUP R. 2-4. Gross Buildability: 0.20 m²/m². Building Density: 15 homes per hectare. Applicable Ordinance: UAS-2 – Minimum plot of 400 m². Compensation System: Compensation. Number of Buildable Homes in the Sector: 81 homes. Altitude: The highest point of the land has an altitude of 97.94 meters above sea level, and the lowest point is at an altitude of 59 meters. Additional Information Available Planning Sheet: Approved by the Torremolinos City Council. Bases and Statutes of the Compensation Board: Approved and published in the Official Gazette of the Province (BOP). Sector Report and Description: Technical and specific details about the URO2 sector. Highlighted Features Panoramic Views: The land offers impressive views of the sea, the city of Málaga, and the Sierra. Major Adjacent Projects: Adjacent to the future largest golf course in Málaga and approximately 1 km from the advanced project for the construction of the largest shopping and entertainment center in southern Spain. More information about this project can be found at the following link: INTU Shopping Center. Purchase Options Majority Partial Purchase: Plots: Purchase of the majority owner's plot (22,540 m²) and Shelley's plot (16,318 m²), totaling 38,858 m². Percentage: Represents 71.90% of the total sector. Price: 120 [] per square meter, totaling 4.662. 960 []. negotiable depending on the payment method. Total Purchase: Plot