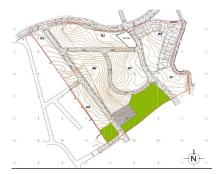

## Sales - Plot - Torremolinos 4.662.960€

Ref.-ID: MIBGR4783879 Torremolinos Plot

38858 m2

"Attention Investors! Urban Land Investment Opportunity in the Sierra de Torremolinos Strategic Location This land is located in the Sierra de Torremolinos, adjacent to the El Pinar and Las Velas urbanizations. It is close to the highway, the Conference Center, and the upcoming largest shopping and entertainment center in Andalusia (INTU). Additionally, the land borders the future largest golf course in Málaga, which has already obtained final approval. Land Characteristics Total Area of the Partial Plan: 54,055 m². Classification: Urban Residential compatible with other uses. Type of Land: Programmed Developable Land (SUP) – SUP R. 2-4. Gross Buildability: 0.20 m²/m². Building Density: 15 homes per hectare. Applicable Ordinance: UAS-2 – Minimum plot of 400 m². Compensation System: Compensation. Number of Buildable Homes in the Sector: 81 homes. Altitude: The highest point of the land has an altitude of 97.94 meters above sea level, and the lowest point is at an altitude of 59 meters. Additional Information Available Planning Sheet: Approved by the Torremolinos City Council. Bases and Statutes of the Compensation Board: Approved and published in the Official Gazette of the Province (BOP). Sector Report and Description: Technical and specific details about the URO2 sector. Highlighted Features Panoramic Views: The land offers impressive views of the sea, the city of Málaga, and the Sierra. Major Adjacent Projects: Adjacent to the future largest golf course in Málaga and approximately 1 km from the advanced project for the construction of the largest shopping and entertainment center in southern Spain. More information about this project can be found at the following link: INTU Shopping Center. Purchase Options Majority Partial Purchase: Plots: Purchase of the majority owner's plot (22,540 m²) and Shelley's plot (16,318 m²), totaling 38,858 m². Percentage: Represents 71.90% of the total sector. Price: 120 [] per square meter, totaling 4.662. 960 []. negotiable depending on the payment method. Total Purchase: Plot