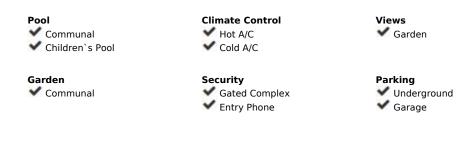

## Sales - Apartment - Puerto Banús 395.000€

Ref.-ID: MIBGR4785337

Community: 1,440 EUR / year

**Puerto Banús** 

IBI: 789 EUR / year

80 m2

**Apartment** 

PROPERTY NEXT TO PUERTO BANUS. Beautiful two bedroom flat situated in one of the best buildings in the Dama de Noche community, renowned for its privileged location and beautiful tropical gardens. The community is gated and has 24 hour security. Residents enjoy two beautiful swimming pools, six paddle tennis courts, a children's playground and extensive gardens - Dama de Noche even has its own restaurant! An underground parking space is included in the price The location is excellent, as Puerto Banús and the beach are within walking distance. Three of the best international schools are very close by: Aloha College Marbella, Laude San Pedro International College and Swans International School. The property comprises of living/dining room with direct exit to a nice west facing terrace overlooking the communal gardens, fully fitted kitchen with laundry area, master bedroom en-suite and second guest bedroom with bathroom. The property is sold/rented fully furnished. On the sporting front, in addition to the six paddle tennis courts and two in-house swimming pools, residents of Dama de Noche also have the Manolo Santana Racquets tennis and paddle club, the Real Club Padel Marbella, the Puente Romano Tennis Club and the Nueva Alcántara Club nearby, all of which have restaurants and gymnasiums. Golf lovers are also spoilt for choice, as the nearest courses are the Dama de Noche Golf Club just next door, Los Naranjos Golf Club, Real Club de Golf Las Brisas, Aloha Golf Club, Guadalmina Golf Club and many more, which is why the Costa del Sol is often referred to as the Costa del Golf.

## Setting Orientation Close To Shops **✓** West ✓ Close To Schools Urbanisation Features Furniture Lift Fully Furnished Private Terrace ✓ Paddle Tennis ✓ Storage Room ✓ Double Glazing ✓ 24 Hour Reception Category Resale Utilities Electricity ✓ Drinkable Water