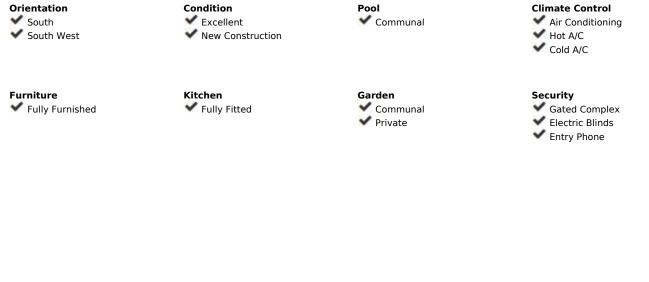

## Setting Orientation Close To Golf South Close To Shops South West Close To Town Close To Schools Urbanisation **Furniture Features** Lift Fitted Wardrobes ✓ Private Terrace ✓ Storage Room Ensuite Bathroom Access for people with reduced mobility Marble Flooring ✓ Double Glazing Category **Sargain** Moliday Homes Resale Contemporary