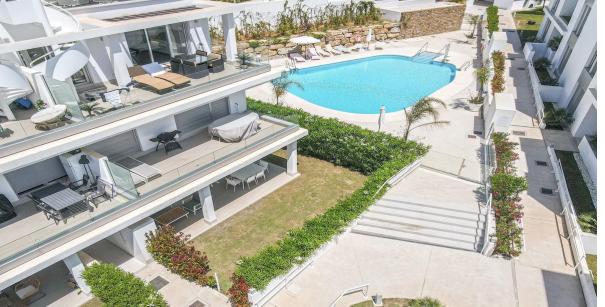

## Sales - Apartment - New Golden Mile 425.000€

Ref.-ID: MIBGR4787338

**New Golden Mile** 

**Apartment** 

Community: 3,300 EUR / year

122 m2

25 m2

Discover this stunning brand new corner 3-bedroom garden apartment located along the New Golden Mile in the charming area of Cancelada, Estepona. As you step inside, you are welcomed by a bright and airy layout that seamlessly connects the living room, dining area, and kitchen. The well-thought-out design provides the ideal setting for both social gatherings and relaxation. With large windows allowing natural light to flood in, you'll be drawn towards the terrace and private garden. The kitchen is fully equipped with modern appliances and stylish surfaces. The apartment features 3 spacious bedrooms, The master bedroom with direct access to the terrace is a peaceful retreat with plenty of room for a large bed and storage. The adjoining en-suite bathroom is equipped walk in shower with modern and elegant finishings. The guest bedrooms are equally welcoming and offer plenty of space for guests or family members with access to a shared bathroom. The apartment comes complete with exquisite Belgian furniture from the prestigious Femont Galvan, adding a touch of luxury to every corner. Owners at Le Mirage enjoy access to exclusive amenities, including two swimming pools, landscaped gardens, concierge, clubhouse with Gym and co-working and secure underground parking. Located in Cancelada, this garden apartment is close to local amenities, beautiful beaches, Estepona town, and Los Flamingos golf club.