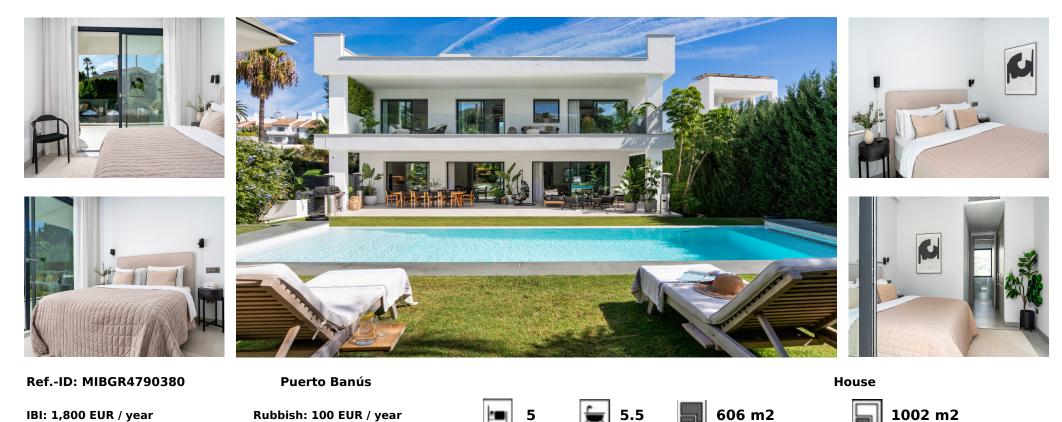

## Sales - House - Puerto Banús 4.500.000€

Nestled on the cusp of Puerto Banus and Nueva Andalucía, this villa epitomizes luxury living in a peerless location. This contemporary marvel, spanning 606m2 on a generous 1002m2 plot, was meticulously crafted in 2020 and has undergone recent enhancements, elevating its allure even further. Step inside this exquisite abode to discover 5 expansive bedrooms, 5 bathrooms, and 2 guest toilets spread across three impeccably designed floors. The pinnacle awaits atop a mesmerizing rooftop terrace, offering sweeping vistas of the azure sea. Immerse yourself in opulence within the property, where premium materials harmonize with top-of-the-line Miele appliances. Indulge in the finer things with amenities such as a wine cellar, cinema room, sauna, steam shower, and a cutting-edge gymnasium. For those inclined towards sustainability, the villa presents an opportunity to embrace eco-friendly practices, with the potential to install solar panels covering up to 60% of its energy needs. Externally, this villa exudes elegance and sophistication. Immaculately landscaped gardens provide a serene backdrop for relaxation and entertainment, while the inviting outdoor spaces beckon you to bask in the Mediterranean sunshine. In summary, this villa offers not just a home, but an unparalleled lifestyle. Experience the epitome of luxury living amidst the vibrant energy of Puerto Banus and Nueva Andalucía, where every detail has been meticulously curated to exceed expectations.