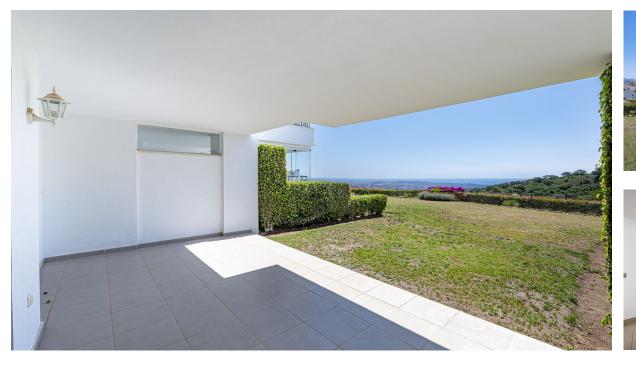

Amazing Sea View and PRIVATE GARDEN apartment in Elviria Alta / Marbella !! This sunny sea view garden apartment located in "la Mairena / Elviria Alta ", in the east of Marbella, offers a great south / west facing orientation with a private garden and guaranties sunshine specially in wintertime; the wonderful terrace is possible to be glazed with crystal curtains and would provide "a whole year around use" and an excellent extension of the living room; the views of the apartment and the garden / terrace part are panoramic towards the sea and the mountains; the apartment is located in a quiet, exclusive residential area which is also close to all amenities! This modern residential complex "la Floresta" is located just a few minutes (about 8 minute drive) from the beach in Elviria; approx 87 m² apartment plus 20 m² terrace and private garden; very nice living / dining room; 2 bedrooms (the master bedroom has access to the terrace), 2 bathrooms (a bathroom with bath tub, the second bathroom with shower), fitted kitchen with utility room / storage; air conditioning hot / cold; blinds in the bedrooms; lovely apartment in an exclusive urbanization located in la Mairena / Elviria Alta, gated urbanization with beautiful community pool area; a private parking in the gated urbanization belongs also to the apartment; a membership in the nearby golf club is included / free for the owners in this urbanization; The golf club "El Soto Golf" offers gym, tennis court, 9 hole golf course, paddle tennis court, clubhouse with restaurant etc, to reach the clubhouse is only 2 minutes by car or 12 minute walk from the gated community. The residential complex is characterized by its great view of the nature reserve and the sea, the beautiful tranquillity and nature - and it is only a few minutes (about 7 km, 8 minutes) from the commercial center / supermarket etc located in Elviria. In La Mairena there are several restaurants, a bar, a mini supermarket, the tennis center Hofsäss and the German school, furthermore many other golf cours