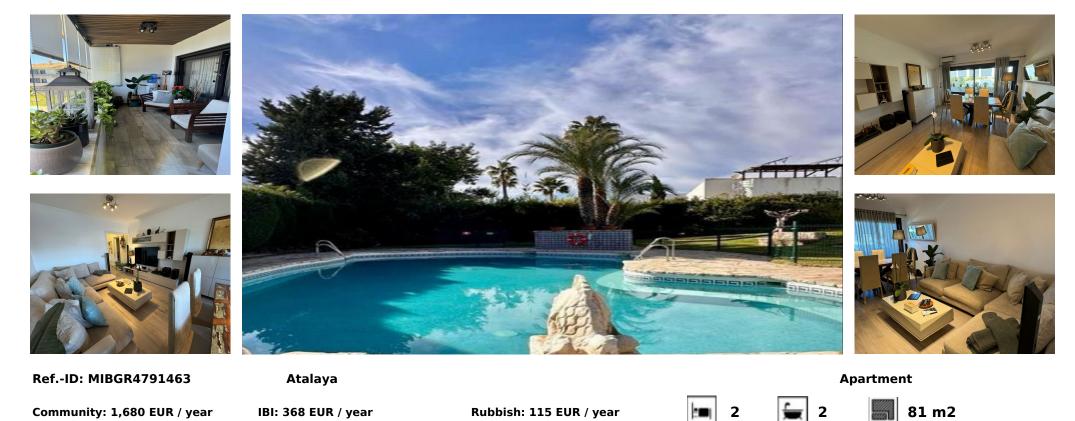

## Sales - Apartment - Atalaya 325.000€

New on the market! A fantastic opportunity to purchase a recently refurbished and renovated 2 bedroom, 2 bathroom penthouse apartment only a few minutes walk to the beach. bathrooms recently refurbished and renovated just a few minutes walk to the beach. Beautiful and cosy property is Isdabe- Atalaya, beach road, very close to the sea in a quiet urbanization located in a privileged area close to supermarkets, restaurants, bus stop, schools, shops, supermarkets, restaurants, schools, etc.. supermarkets, restaurants, bus stop, schools, sports centres and leisure areas. The flat is bright and spacious with plenty of storage space. It is distributed in large living-dining room and separate kitchen equipped with all appliances. Two spacious bedrooms, each with its own en-suite bathroom. Enclosed terrace with glass curtains ideal to enjoy all year round, southwest facing and overlooking the gardens of the urbanisation. views to the gardens of the urbanisation. Outdoor communal parking right outside the front door. Great opportunity to acquire a flat that combines the proximity to the sea with the tranquillity of a gated urbanisation, with all services and amenities. urbanization, with all the services at hand and very well communicated. community: 140[]/month watwer included