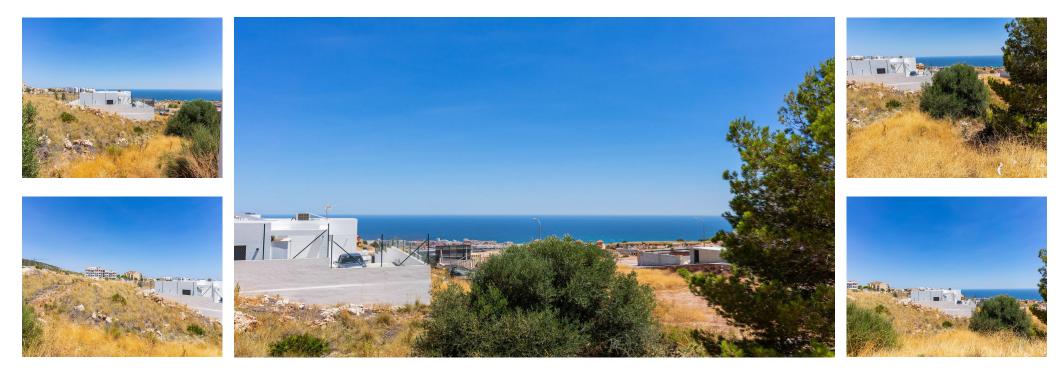

## **580 m2**

Excellent plot with sea views in the upper area of Santangelo Norte. Plot with a slight slope and situated on high ground. Maximum utilization of the surface area. Basic features: Total land area: 580 m<sup>2</sup> Minimum sale area: 580 m<sup>2</sup> Buildable area: 290 m<sup>2</sup> Urban access Urban planning status: Urban land (plot) Zoned for single-family residential (villas) 2 buildable floors Amenities: Water Electricity Sewage system Street lighting Sidewalks PLOT'S PRICE: 235.000[] + VAT

Setting

- Suburban
- 🖌 Close To Town
- Urbanisation

Orientation South West Condition Key Excellent Views Sea Mountain Panoramic