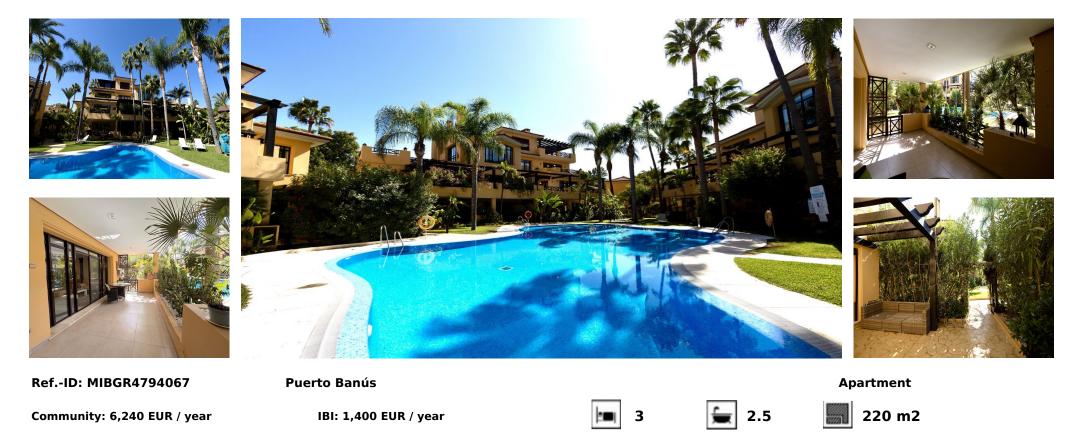

## Sales - Apartment - Puerto Banús 1.150.000€

Luxurious ground floor property with a surface area of 265m2, 3 spacious bedrooms, a large living room with a 45m2 southwest facing terrace with wonderful views to the pool. Built to the highest quality standards the property features domotics, underfloor heating in the bathrooms. Includes 1 private parking space in underground garage and 1 storage room. The development has a total of 36 properties. Properties are built to the highest standards and the exclusive gated community boasts 24 hour security, two swimming pool areas and lush tropical gardens and also enjoys a fantastic location just 100 metres from the beach and within walking distance to Mistral beach and the famous Puerto Banus.