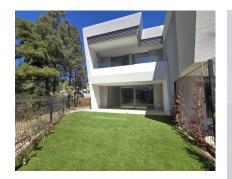

## Sales - House - El Chaparral **695.000€**

Ref.-ID: MIBGR4794292

Community: 2,292 EUR / year

El Chaparral

2.5

149 m2

45 m2

BRAND NEW LUXURY SEMI-DETACHED HOUSE - An exclusive semi-detached house (never used) with private garden set in a contemporary architectural style complex nestled in the heart of El Chaparral pine wood. This luxury property offers well distributed interior spaces, on the ground floor: a separate WC and the living room, dining room and fully equipped Bosh kitchen merge into a large living space. The connection between outdoor and indoor spaces is perfect, with generous covered and uncovered terraces, the ideal place to relax and enjoy. Upstairs: 3 spacious bedrooms with fitted wardrobes and 2 bathrooms, one of which is en suite. This home has been finished to a very high standard. This property is in the heart of nature, on the front line of the golf course, in a peaceful area and close to everything. This exclusive resort-style complex offers everything you need to create a luxurious lifestyle with a state-of-the-art sports club offering fitness, wellness and social areas for your enjoyment. Airport: 25 min drive - La Cala de Mijas: 3 min drive - Fuengirola: 8 min drive - Puerto Banus: 25 min drive - Marbella: 20 min drive - Golf: 1 min drive - Beach: 5 min walk - Nearest bars & restaurants: 2 min walk - Shops: 3 min drive - Public transport: 4 min walk The property market on the Costa del Sol is regaining momentum and quality properties are selling faster. We recommend that if you see properties on our web page that interest you within your budget, that you contact us immediately. Our teams are constantly working to ensure that the descriptions and advertised prices of the properties on this web page are correct and up to date. However, the information contained on this web page is subject to possible errors and/or omissions and some of the properties may have changed price, or been previously sold or withdrawn from sale.