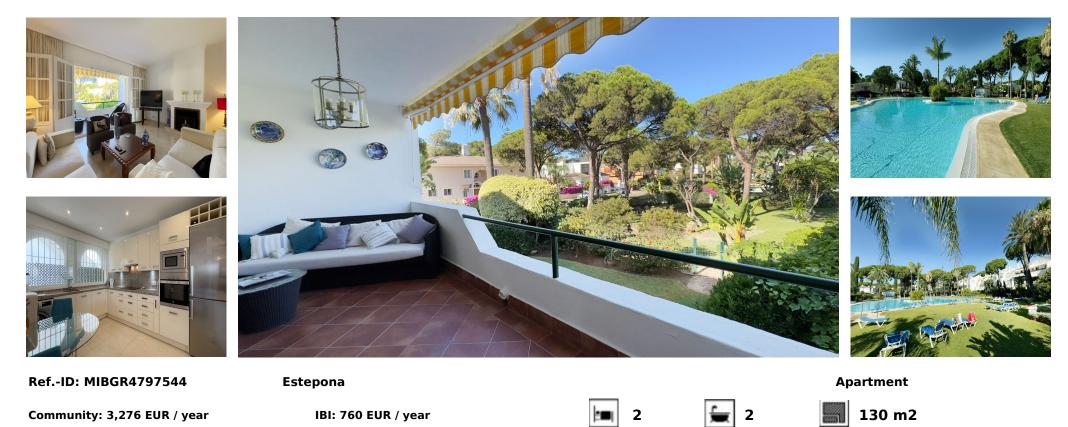

## Sales - Apartment - Estepona 575.000€

We present you this magnificent opportunity a 2 bedrooms apartment in this fantastic complex next to the beach with all kinds of facilities and with amazing community gardens as well as 5 swimming pools one of which is heated, tennis court, padel tennis, 24-hour surveillance and security cameras. This compound is one of the most recognized beach developments for its beautiful gardens with fountains and Andalusian-style buildings, all taken care of down to the smallest detail. It is a very bright apartment in excellent condition. It has a spacious living/dining room with fireplace, a fully equipped kitchen and a large open terrace with views to the gardens. Easy parking at the entrance of the building. do not hesitate to contact us to organize a viewing to this beautiful apartemnt.

| Setting<br>Commercial Area<br>Beachside<br>Close To Shops<br>Close To Sea<br>Close To Schools<br>Close To Forest<br>Close To Marina<br>Urbanisation                                                         | Orientation<br>South<br>West | Condition<br>Excellent  | Pool Communal      | Climate Control<br>Air Conditioning<br>Fireplace | Views<br>Garden<br>Forest                              |
|-------------------------------------------------------------------------------------------------------------------------------------------------------------------------------------------------------------|------------------------------|-------------------------|--------------------|--------------------------------------------------|--------------------------------------------------------|
| Features<br>Covered Terrace<br>Fitted Wardrobes<br>Near Transport<br>Private Terrace<br>Satellite TV<br>Utility Room<br>Ensuite Bathroom<br>Marble Flooring<br>Double Glazing<br>Near Church<br>Fiber Optic | Furniture<br>Optional        | Kitchen<br>Fully Fitted | Garden<br>Communal | Security<br>Gated Complex                        | Category<br>Beachfront<br>Golf<br>Investment<br>Luxury |