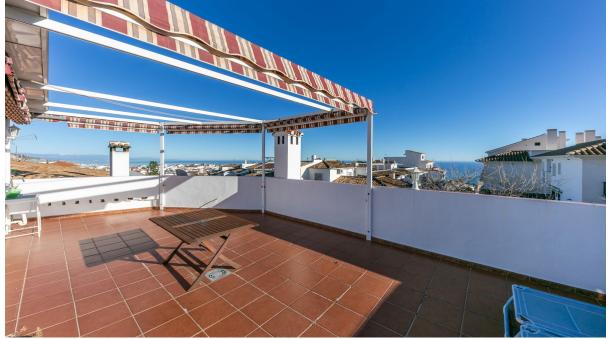

## Sales - House - Benalmadena Pueblo 395.000€

Ref.-ID: MIBGR4798150

**Benalmadena Pueblo** 

House

170 m2

Spectacular corner townhouse in Benalmádena Pueblo with beautiful views and close to all amenities. It is distributed as follows: Ground Floor: Entrance hall, spacious living room with fireplace and access to a large terrace that runs along the front and side of the house, offering sea views. Large fully furnished independent kitchen with dining area. First floor: Large area ideal for office space, laundry room, storage room, or play area, and a large solarium terrace with spectacular views of the sea, the mountains, and the village. It has an individual garage with electric gate. Built area: 237m2. Including terraces of 26.86 and 46.16m2. Property tax (IBI): [381 per year. Community fees: [12 per month. Built year: 1975 (recent full renovation) Distances: Bars, restaurants, town hall, and health center less than a 2-minute walk away. Bus stop: Right outside. Beach: 2.6km. Access to AP7 highway: 2km. Airport: 15km.