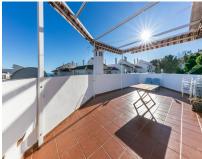

## Sales - House - Benalmadena Pueblo 395.000€

Ref.-ID: MIBGR4798150

**Benalmadena Pueblo** 

House

170 m2

Spectacular corner townhouse in Benalmádena Pueblo with beautiful views and close to all amenities. It is distributed as follows: Ground Floor: Entrance hall, spacious living room with fireplace and access to a large terrace that runs along the front and side of the house, offering sea views. Large fully furnished independent kitchen with dining area. First floor: Large area ideal for office space, laundry room, storage room, or play area, and a large solarium terrace with spectacular views of the sea, the mountains, and the village. It has an individual garage with electric gate. Built area: 237m2. Including terraces of 26.86 and 46.16m2. Property tax (IBI): [381 per year. Community fees: [12 per month. Built year: 1975 (recent full renovation) Distances: Bars, restaurants, town hall, and health center less than a 2-minute walk away. Bus stop: Right outside. Beach: 2.6km. Access to AP7 highway: 2km. Airport: 15km.