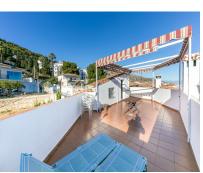

## Sales - House - Benalmadena Pueblo 395.000€

Ref.-ID: MIBGR4798150

**Benalmadena Pueblo** 

House

170 m2

Spectacular corner townhouse in Benalmádena Pueblo with beautiful views and close to all amenities. It is distributed as follows: Ground Floor: Entrance hall, spacious living room with fireplace and access to a large terrace that runs along the front and side of the house, offering sea views. Large fully furnished independent kitchen with dining area. First floor: Large area ideal for office space, laundry room, storage room, or play area, and a large solarium terrace with spectacular views of the sea, the mountains, and the village. It has an individual garage with electric gate. Built area: 237m2. Including terraces of 26.86 and 46.16m2. Property tax (IBI): [381 per year. Community fees: [12 per month. Built year: 1975 (recent full renovation) Distances: Bars, restaurants, town hall, and health center less than a 2-minute walk away. Bus stop: Right outside. Beach: 2.6km. Access to AP7 highway: 2km. Airport: 15km.