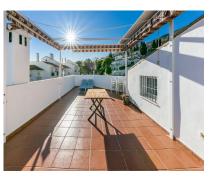

## Sales - House - Benalmadena Pueblo 395.000€

Ref.-ID: MIBGR4798150

**Benalmadena Pueblo** 

House

170 m2

Spectacular corner townhouse in Benalmádena Pueblo with beautiful views and close to all amenities. It is distributed as follows: Ground Floor: Entrance hall, spacious living room with fireplace and access to a large terrace that runs along the front and side of the house, offering sea views. Large fully furnished independent kitchen with dining area. First floor: Large area ideal for office space, laundry room, storage room, or play area, and a large solarium terrace with spectacular views of the sea, the mountains, and the village. It has an individual garage with electric gate. Built area: 237m2. Including terraces of 26.86 and 46.16m2. Property tax (IBI): [381 per year. Community fees: [12 per month. Built year: 1975 (recent full renovation) Distances: Bars, restaurants, town hall, and health center less than a 2-minute walk away. Bus stop: Right outside. Beach: 2.6km. Access to AP7 highway: 2km. Airport: 15km.