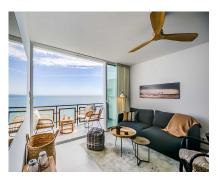

## Sales - Apartment - Benalmadena Costa 385.000€

Ref.-ID: MIBGR4800673

Benalmadena Costa

67 m2

**Apartment** 

.

This accommodation is ready for 2 adults or 2 adults with 2 children! Indulge in the ultimate beachside luxury at this magnificent penthouse with breathtaking views, located right on the edge of the sparkling Mediterranean. Located in the coast of Benalmádena with a direct access to the Malibu Beach, this 67-square-meter penthouse offers a serene retreat for you to unwind and relax in style. Step inside to discover a tastefully decorated bedroom, featuring a comfortable double bed for a peaceful night's sleep, and fitted wardrobe. Freshen up in the modern bathroom with shower. The living room boasts floor-to-ceiling windows that flood the space with natural light and offers stunning views of the sea. Relax on the sofa bed and enjoy the tranquil ambiance or step out onto the private terrace to feel the gentle sea breeze. The open kitchen is a chef's delight, equipped with modern appliances and sleek countertops, providing everything you need to whip up delicious meals with ease. With its modern furnishings and thoughtful touches, this penthouse offers the perfect blend of comfort and style. And with easy access to nearby restaurants, cafes, and attractions, you'll have everything you need for a memorable coastal getaway.