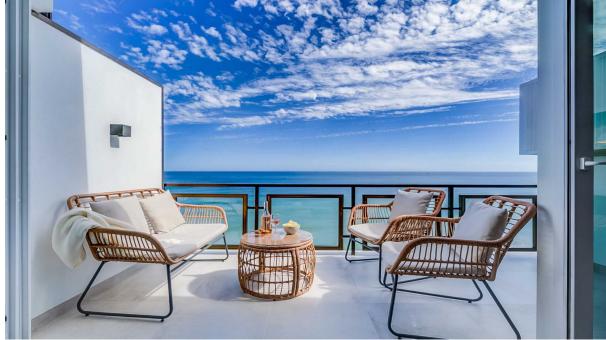

## Sales - Apartment - Benalmadena Costa 385.000€

Ref.-ID: MIBGR4800673

Benalmadena Costa

67 m2

**Apartment** 

.

This accommodation is ready for 2 adults or 2 adults with 2 children! Indulge in the ultimate beachside luxury at this magnificent penthouse with breathtaking views, located right on the edge of the sparkling Mediterranean. Located in the coast of Benalmádena with a direct access to the Malibu Beach, this 67-square-meter penthouse offers a serene retreat for you to unwind and relax in style. Step inside to discover a tastefully decorated bedroom, featuring a comfortable double bed for a peaceful night's sleep, and fitted wardrobe. Freshen up in the modern bathroom with shower. The living room boasts floor-to-ceiling windows that flood the space with natural light and offers stunning views of the sea. Relax on the sofa bed and enjoy the tranquil ambiance or step out onto the private terrace to feel the gentle sea breeze. The open kitchen is a chef's delight, equipped with modern appliances and sleek countertops, providing everything you need to whip up delicious meals with ease. With its modern furnishings and thoughtful touches, this penthouse offers the perfect blend of comfort and style. And with easy access to nearby restaurants, cafes, and attractions, you'll have everything you need for a memorable coastal getaway.