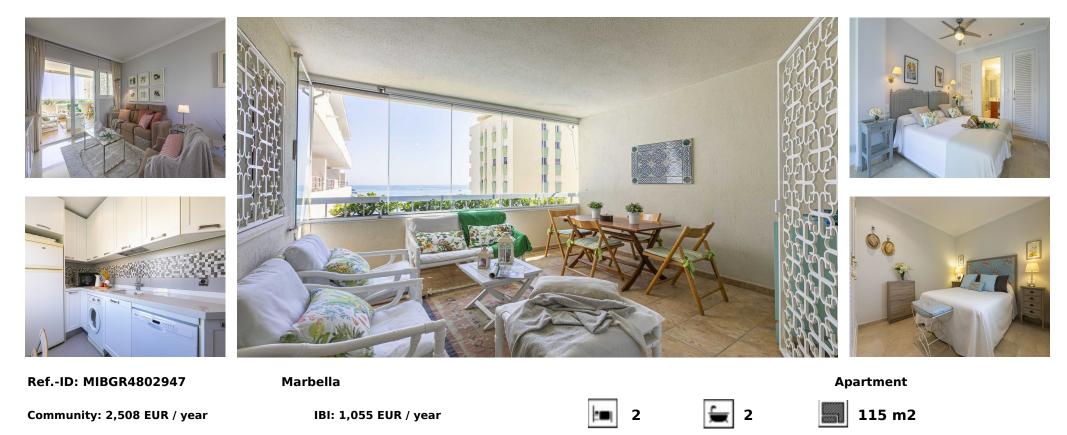

## Sales - Apartment - Marbella 665.000€

This beautiful flat has the perfect location to enjoy one of the best areas in the centre of Marbella, the Fontanilla Beach next to the Paseo Marítimo, Parque de la Constitución and the Marina. It has an excellent and well used distribution where each space is used efficiently, optimizing the functionality, comfort and luminosity of which has all the main rooms to the outside. It has a spacious living-dining room, two bedrooms, two bathrooms, one of them en suite, independent kitchen and a very nice terrace with sea views and glass enclosure that allows to have an extra space in the less pleasant days, the community is very quiet and has a very nice communal area with a swimming pool where you can take a relaxing bath after a day at the beach. The property includes a storage room and the option to purchase a parking space. Parking is not included in this price. Its privileged location in Calle Camilo Jose Cela allows you to enjoy all the comforts of being next to the beach, services and the most important leisure facilities of the city centre such as the emblematic beach bars El Sombrero, Los Mellizos, the premises of the Marina as well as the charm of the Old Town. Please do not hesitate to contact us for further information and to arrange a visit. In compliance with Decree 218/2005, of 11 October, which approves the Regulations on Consumer Information in the sale and rental of homes in Andalusia, the client is informed that notary fees, registration fees and applicable taxes (ITP or VAT + AJD) and other expenses inherent to the sale are not included in the price.