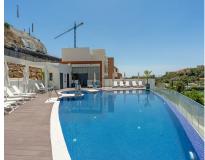

This brand new (2020 build), modern 3-bedroom, 2-bathroom apartment is situated in the luxury complex of Alborada Homes with an elevator. It's situated in Benahavis with good road access to San Pedro de Alcantara, Puerto Banus and the AP-7 and A7. At a couple of minutes drive you will reach Monte Halcones, where you find a supermarket, pharmacy and various restaurants. The property has a stylish modern black kitchen with Bosch equipment. From the big sunny terrace, you will have lovely green views of the mountain. One parking space is included, as is a storage room. This beautifully maintained complex offers a decked pool area with sun loungers, parasols and a disabled chair into the pool. The secure, gated community offers garage parking and a gym.

| Setting Close To Golf Urbanisation | Condition Excellent  | Pool Communal      | Climate Control Air Conditioning                    | Views  Mountain Panoramic Garden    | Features Covered Terrace Lift Fitted Wardrobes Private Terrace Gym Storage Room Ensuite Bathroom Double Glazing |
|------------------------------------|----------------------|--------------------|-----------------------------------------------------|-------------------------------------|-----------------------------------------------------------------------------------------------------------------|
| Furniture Fully Furnished Optional | Kitchen Fully Fitted | Garden<br>Communal | Security Gated Complex Entry Phone 24 Hour Security | Parking Underground Garage Communal | Utilities Electricity Drinkable Water                                                                           |
| Category Luxury Resale             |                      |                    |                                                     |                                     |                                                                                                                 |