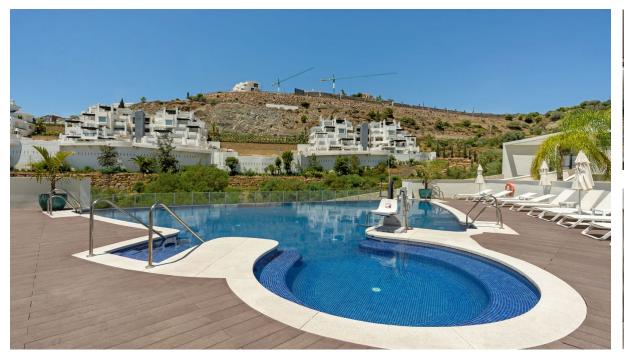

This brand new (2020 build), modern 3-bedroom, 2-bathroom apartment is situated in the luxury complex of Alborada Homes with an elevator. It's situated in Benahavis with good road access to San Pedro de Alcantara, Puerto Banus and the AP-7 and A7. At a couple of minutes drive you will reach Monte Halcones, where you find a supermarket, pharmacy and various restaurants. The property has a stylish modern black kitchen with Bosch equipment. From the big sunny terrace, you will have lovely green views of the mountain. One parking space is included, as is a storage room. This beautifully maintained complex offers a decked pool area with sun loungers, parasols and a disabled chair into the pool. The secure, gated community offers garage parking and a gym.

| Setting Close To Golf Urbanisation | Condition Excellent  | Pool Communal      | Climate Control Air Conditioning                    | Views  Mountain Panoramic Garden    | Features Covered Terrace Lift Fitted Wardrobes Private Terrace Gym Storage Room Ensuite Bathroom Double Glazing |
|------------------------------------|----------------------|--------------------|-----------------------------------------------------|-------------------------------------|-----------------------------------------------------------------------------------------------------------------|
| Furniture Fully Furnished Optional | Kitchen Fully Fitted | Garden<br>Communal | Security Gated Complex Entry Phone 24 Hour Security | Parking Underground Garage Communal | Utilities Electricity Drinkable Water                                                                           |
| Category Luxury Resale             |                      |                    |                                                     |                                     |                                                                                                                 |