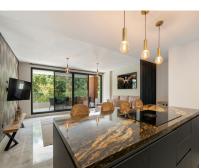

## Sales - Apartment - Benahavís 790.000€

Ref.-ID: MIBGR4803559

Benahavís

**Apartment** 

Community: 2,820 EUR / year

IBI: 297 EUR / year

Rubbish: 28 EUR / year

130 m2

This brand new (2020 build), modern 3-bedroom, 2-bathroom apartment is situated in the luxury complex of Alborada Homes with an elevator. It's situated in Benahavis with good road access to San Pedro de Alcantara, Puerto Banus and the AP-7 and A7. At a couple of minutes drive you will reach Monte Halcones, where you find a supermarket, pharmacy and various restaurants. The property has a stylish modern black kitchen with Bosch equipment. From the big sunny terrace, you will have lovely green views of the mountain. One parking space is included, as is a storage room. This beautifully maintained complex offers a decked pool area with sun loungers, parasols and a disabled chair into the pool. The secure, gated community offers garage parking and a gym.