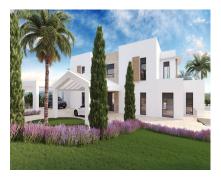

## Sales - Plot - Benahavís 995.000€

Ref.-ID: MIBGR4804066 Benahavís Plot

Community: 3,480 EUR / year

IBI: 476 EUR / year

3650 m<sup>2</sup>

EXCLUSIVE - Build your dream home on this FLAT RESIDENTIAL PLOT WITH PROJECT AND BUILDING LICENSE with sweeping views of the sea and coastline in the gated community of Monte Mayor. This is one of the best remaining plots in Monte Mayor with a flat landscape resulting in lower construction costs. Unobstructed panoramic views of the Mediterranean, the straight of Gibraltar and the Atlas Mountains. Discover the allure of this incredible corner plot offering 3.650 m2 of breathtaking sea views, this stunning villa project has been approved by the Benahavis Town Hall. Build max of 445 m2 (12.2%) and plot development of 912 m2 (25%). Positioned to perfection, this south/south-west facing gem is ready to build your dream villa, tailored for an idyllic holiday getaway or year-round living. No need to wait for architectural drawings and licensing, you can get started right away! \* VIEWS\* - Straight of Gibraltar - Atlas Mountains - Africa - Beautiful and unobstructed sea view - Mountain view \*\*\* 7% LAND TRANSFER TAX on this plot.\*\* Incredible tax savings! Monte Mayor stands as a secure, gated urbanisation strategically situated just a few minutes' drive from the A-7 motorway, shops and restaurants, offering seamless connectivity. Onsite residents and guests enjoy a café and bakery. The prestigious Marbella Club Golf Resort is reached within 3-minutes by car. This prime location, ensures a harmonious blend of tranquillity and accessibility, making it an ideal canvas for your residential vision. Enjoy all that Marbella and the Costa del Sol has to offer within 15-minutes from the exclusive gates. Malaga airport is a mere 45-minutes away.