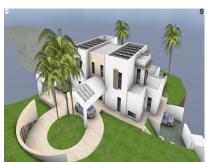

## Sales - Plot - Benahavís 995.000€

Ref.-ID: MIBGR4804066 Benahavís Plot

Community: 3,480 EUR / year

IBI: 476 EUR / year

3650 m<sup>2</sup>

EXCLUSIVE - Build your dream home on this FLAT RESIDENTIAL PLOT WITH PROJECT AND BUILDING LICENSE with sweeping views of the sea and coastline in the gated community of Monte Mayor. This is one of the best remaining plots in Monte Mayor with a flat landscape resulting in lower construction costs. Unobstructed panoramic views of the Mediterranean, the straight of Gibraltar and the Atlas Mountains. Discover the allure of this incredible corner plot offering 3.650 m2 of breathtaking sea views, this stunning villa project has been approved by the Benahavis Town Hall. Build max of 445 m2 (12.2%) and plot development of 912 m2 (25%). Positioned to perfection, this south/south-west facing gem is ready to build your dream villa, tailored for an idyllic holiday getaway or year-round living. No need to wait for architectural drawings and licensing, you can get started right away! \* VIEWS\* - Straight of Gibraltar - Atlas Mountains - Africa - Beautiful and unobstructed sea view - Mountain view \*\*\* 7% LAND TRANSFER TAX on this plot.\*\* Incredible tax savings! Monte Mayor stands as a secure, gated urbanisation strategically situated just a few minutes' drive from the A-7 motorway, shops and restaurants, offering seamless connectivity. Onsite residents and guests enjoy a café and bakery. The prestigious Marbella Club Golf Resort is reached within 3-minutes by car. This prime location, ensures a harmonious blend of tranquillity and accessibility, making it an ideal canvas for your residential vision. Enjoy all that Marbella and the Costa del Sol has to offer within 15-minutes from the exclusive gates. Malaga airport is a mere 45-minutes away.