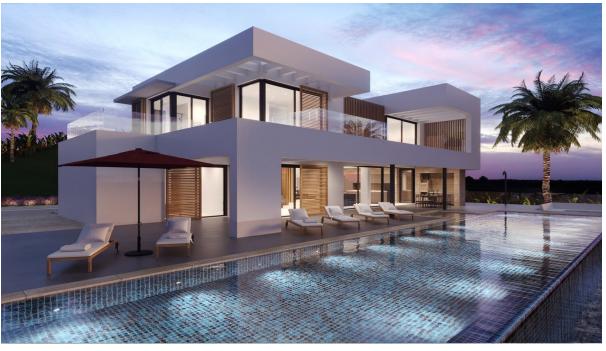

## Sales - Plot - Benahavís 995.000€

Ref.-ID: MIBGR4804066 Benahavís Plot

Community: 3,480 EUR / year

IBI: 476 EUR / year

3650 m<sup>2</sup>

EXCLUSIVE - Build your dream home on this FLAT RESIDENTIAL PLOT WITH PROJECT AND BUILDING LICENSE with sweeping views of the sea and coastline in the gated community of Monte Mayor. This is one of the best remaining plots in Monte Mayor with a flat landscape resulting in lower construction costs. Unobstructed panoramic views of the Mediterranean, the straight of Gibraltar and the Atlas Mountains. Discover the allure of this incredible corner plot offering 3.650 m2 of breathtaking sea views, this stunning villa project has been approved by the Benahavis Town Hall. Build max of 445 m2 (12.2%) and plot development of 912 m2 (25%). Positioned to perfection, this south/south-west facing gem is ready to build your dream villa, tailored for an idyllic holiday getaway or year-round living. No need to wait for architectural drawings and licensing, you can get started right away! \* VIEWS\* - Straight of Gibraltar - Atlas Mountains - Africa - Beautiful and unobstructed sea view - Mountain view \*\*\* 7% LAND TRANSFER TAX on this plot.\*\* Incredible tax savings! Monte Mayor stands as a secure, gated urbanisation strategically situated just a few minutes' drive from the A-7 motorway, shops and restaurants, offering seamless connectivity. Onsite residents and guests enjoy a café and bakery. The prestigious Marbella Club Golf Resort is reached within 3-minutes by car. This prime location, ensures a harmonious blend of tranquillity and accessibility, making it an ideal canvas for your residential vision. Enjoy all that Marbella and the Costa del Sol has to offer within 15-minutes from the exclusive gates. Malaga airport is a mere 45-minutes away.