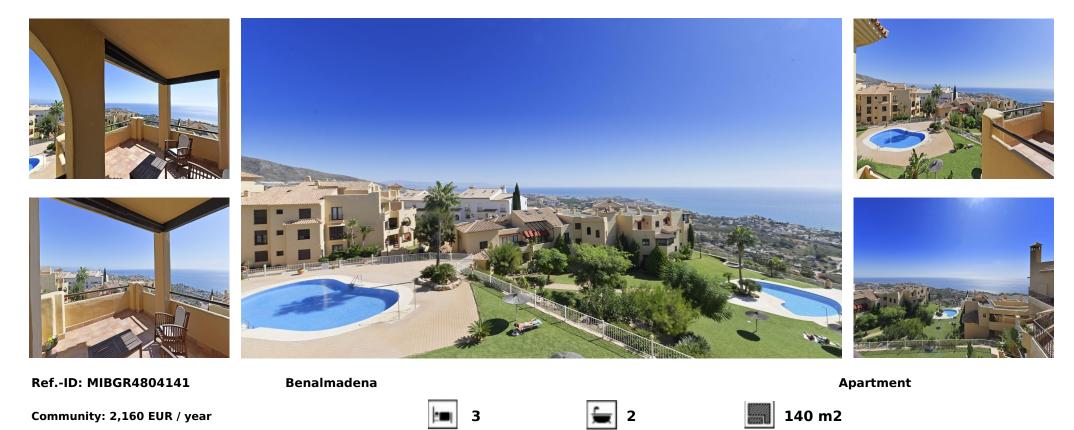

## Sales - Apartment - Benalmadena 550.000€

PENTHOUSE DUPLEX with magnificent sea views and South-East orientation. Located in a specially designed complex with 2 swimming pools and large garden areas. It has on the entrance floor, hall, kitchen with utility room, 2 bedrooms, 1 complete bathroom and a spacious living room with access to a south-east facing terrace with panoramic views to the sea and the communal garden. Upstairs is the master bedroom with dressing room, en suite bathroom and private terrace. It has a private parking space in the communal covered parking and a storage room of about 11 m2. A few minutes walking distance to BENALMADENA PUEBLO and less than 5 minutes drive to the access to the A-7 and the beach.

| Setting<br>Close To Golf<br>Close To Sea<br>Close To Town<br>Close To Schools<br>Close To Marina<br>Urbanisation                                                                                                       | Orientation South East     | Condition<br>Good       | Pool<br>Communal   | Climate Control                          | Views<br>Sea<br>Mountain<br>Garden<br>Pool |
|------------------------------------------------------------------------------------------------------------------------------------------------------------------------------------------------------------------------|----------------------------|-------------------------|--------------------|------------------------------------------|--------------------------------------------|
| Features<br>Covered Terrace<br>Lift<br>Fitted Wardrobes<br>Near Transport<br>Private Terrace<br>Storage Room<br>Utility Room<br>Ensuite Bathroom<br>Double Glazing<br>Near Church<br>Fiber Optic<br>Category<br>Resale | Furniture<br>Not Furnished | Kitchen<br>Fully Fitted | Garden<br>Communal | Security<br>Gated Complex<br>Entry Phone | Parking<br>Communal<br>Private             |