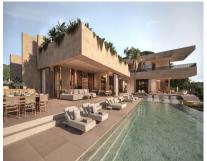

## Sales - Plot - Benahavís 1.750.000€

Ref.-ID: MIBGR4807096 Benahavís Plot

Community: 3,240 EUR / year

IBI: 1,391 EUR / year

737 m2

4927 m2

UNIQUE PLOT WITH PROJECT AND LICENSE IN MARBELLA CLUB GOLF Discover this extraordinary 4,927 m² plot & project with a granted building license in the heart of in the exclusive Marbella Club Golf Resort, offering stunning sea views extending to the African coast. The plot includes a state-of-the-art villa project designed by Archidom Architects, with a building permit and ready for construction of a luxury villa with 737 m² of living space plus terraces, 6 bedrooms, 8 bathrooms, a cinema room, gym, sauna, and more. Marbella Club Golf is one of Spain's most exclusive urbanizations, featuring a gated community with robust security. The world-class golf course exceeds expectations, and the Riding Stables, host of the Spanish Show Jumping Championships, offer exciting activities for horse enthusiasts. The charming thatched Marbella Club House overlooks the golf courses, providing a perfect setting to relax and enjoy. The resort's restaurant is celebrated for its exceptional service and cuisine. Plot Price: 1.750.000. Estimated Building Cost: 2.500.000. Exit Price: 7.000.000.