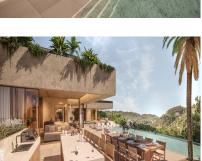

## Sales - Plot - Benahavís 1.750.000€

Ref.-ID: MIBGR4807096 Benahavís Plot

Community: 3,240 EUR / year

IBI: 1,391 EUR / year

737 m2

4927 m2

UNIQUE PLOT WITH PROJECT AND LICENSE IN MARBELLA CLUB GOLF Discover this extraordinary 4,927 m² plot & project with a granted building license in the heart of in the exclusive Marbella Club Golf Resort, offering stunning sea views extending to the African coast. The plot includes a state-of-the-art villa project designed by Archidom Architects, with a building permit and ready for construction of a luxury villa with 737 m² of living space plus terraces, 6 bedrooms, 8 bathrooms, a cinema room, gym, sauna, and more. Marbella Club Golf is one of Spain's most exclusive urbanizations, featuring a gated community with robust security. The world-class golf course exceeds expectations, and the Riding Stables, host of the Spanish Show Jumping Championships, offer exciting activities for horse enthusiasts. The charming thatched Marbella Club House overlooks the golf courses, providing a perfect setting to relax and enjoy. The resort's restaurant is celebrated for its exceptional service and cuisine. Plot Price: 1.750.000. Estimated Building Cost: 2.500.000. Exit Price: 7.000.000.