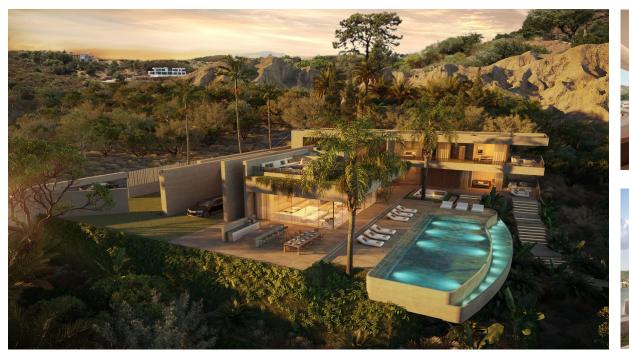

## Sales - Plot - Benahavís 1.750.000€

Ref.-ID: MIBGR4807096 Benahavís Plot

Community: 3,240 EUR / year

IBI: 1,391 EUR / year

737 m2

4927 m2

UNIQUE PLOT WITH PROJECT AND LICENSE IN MARBELLA CLUB GOLF Discover this extraordinary 4,927 m² plot & project with a granted building license in the heart of in the exclusive Marbella Club Golf Resort, offering stunning sea views extending to the African coast. The plot includes a state-of-the-art villa project designed by Archidom Architects, with a building permit and ready for construction of a luxury villa with 737 m² of living space plus terraces, 6 bedrooms, 8 bathrooms, a cinema room, gym, sauna, and more. Marbella Club Golf is one of Spain's most exclusive urbanizations, featuring a gated community with robust security. The world-class golf course exceeds expectations, and the Riding Stables, host of the Spanish Show Jumping Championships, offer exciting activities for horse enthusiasts. The charming thatched Marbella Club House overlooks the golf courses, providing a perfect setting to relax and enjoy. The resort's restaurant is celebrated for its exceptional service and cuisine. Plot Price: 1.750.000. Estimated Building Cost: 2.500.000. Exit Price: 7.000.000.