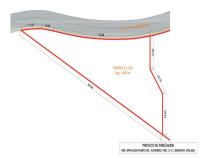

## Sales - Plot - Benahavís **749.000€**

Ref.-ID: MIBGR4808110 **Benahavís** Plot

544 m2

1400 m2

Location: Benahavis, Puerto Del Almendro, gated community - La Resina with sea views and license to build in place Spacious plot located in a privileged position, ideal for those seeking the best of both worlds: peace, tranquility, and panoramic views of the surrounding landscape, along with sea views, yet very close to all amenities. The proximity to San Pedro and Puerto Banús ensures easy and quick access to a wide range of services, shops, restaurants, and entertainment options. The development is distinguished by its high security standards, featuring barriers and surveillance cameras at the entrance, providing a safe and exclusive environment for its residents. Additionally, the area is surrounded by lush green spaces and natural trails, offering a perfect setting to enjoy outdoor activities and nature. This unique enclave combines the serenity of a tranquil retreat with the convenience of being close to everything needed for a comfortable and sophisticated life. Perfect for building your dream home in an environment of unparalleled luxury and security.