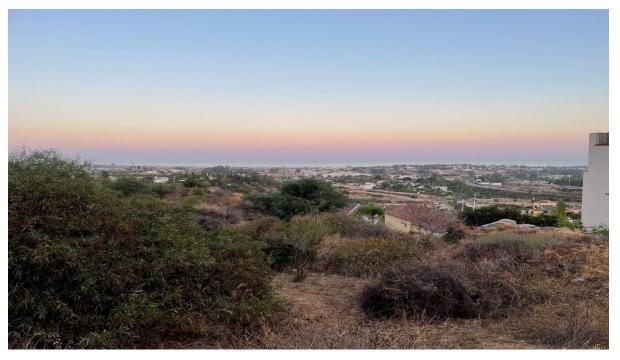

## Sales - Plot - Benahavís **749.000€**

Ref.-ID: MIBGR4808110 **Benahavís** Plot

544 m2

1400 m2

Location: Benahavis, Puerto Del Almendro, gated community - La Resina with sea views and license to build in place Spacious plot located in a privileged position, ideal for those seeking the best of both worlds: peace, tranquility, and panoramic views of the surrounding landscape, along with sea views, yet very close to all amenities. The proximity to San Pedro and Puerto Banús ensures easy and quick access to a wide range of services, shops, restaurants, and entertainment options. The development is distinguished by its high security standards, featuring barriers and surveillance cameras at the entrance, providing a safe and exclusive environment for its residents. Additionally, the area is surrounded by lush green spaces and natural trails, offering a perfect setting to enjoy outdoor activities and nature. This unique enclave combines the serenity of a tranquil retreat with the convenience of being close to everything needed for a comfortable and sophisticated life. Perfect for building your dream home in an environment of unparalleled luxury and security.