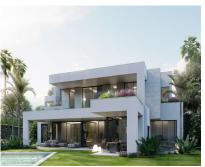

## Sales - Plot - Benahavís **749.000€**

Ref.-ID: MIBGR4808110 **Benahavís** Plot

544 m2

1400 m2

Location: Benahavis, Puerto Del Almendro, gated community - La Resina with sea views and license to build in place Spacious plot located in a privileged position, ideal for those seeking the best of both worlds: peace, tranquility, and panoramic views of the surrounding landscape, along with sea views, yet very close to all amenities. The proximity to San Pedro and Puerto Banús ensures easy and quick access to a wide range of services, shops, restaurants, and entertainment options. The development is distinguished by its high security standards, featuring barriers and surveillance cameras at the entrance, providing a safe and exclusive environment for its residents. Additionally, the area is surrounded by lush green spaces and natural trails, offering a perfect setting to enjoy outdoor activities and nature. This unique enclave combines the serenity of a tranquil retreat with the convenience of being close to everything needed for a comfortable and sophisticated life. Perfect for building your dream home in an environment of unparalleled luxury and security.