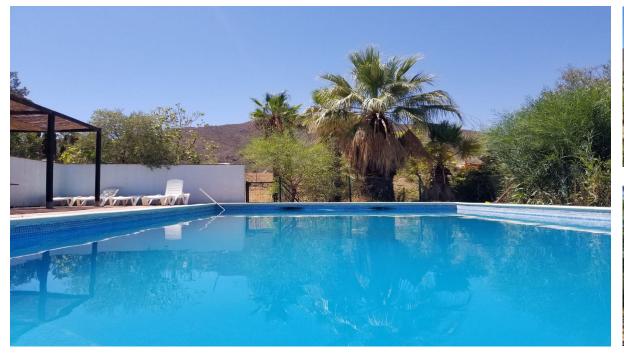

# Sales - House - Entrerrios 1.550.000€

Ref.-ID: MIBGR4810333

4

4

**Entrerrios** 

150 m<sup>2</sup>

19000 m2

This enchanting property has a huge sweeping stretch of land and a tranquil and functional pool area for those pool parties in the height of summer. The entrance is reached through a drive way and a gate and has space for several cars. The front of the house has a large terrace area which is shaded. The terrace follows around to the side of the property where you enter the kitchen. The kitchen leads through to the large living area with several areas to relax in and stairs lead up to the bedrooms. The main bedroom has a large terrace where your living space extends to enjoy those incredibly beautiful views. There is an en suite bathroom leading from the main bedroom and two more bathrooms on this level. 3 more bedrooms are located along the hallway. The theme is wooden and traditional. The house has been cared for for many years by the same owner and several loving additions added to the property. It is certainly a unique and beautiful building with so much land attached. A perfect get away or a year round country residence. Either way it would be hard to find anything as enchanting with such views of those gorgeous mountains and scenic Andalucian countryside so close to the coast. La Cala is a short 15 minutes by car. And Fuengirola only 20 short minutes away.

# Pool Private

# ✓ Pool Utilities

Electricity

Views

Mountain

Country

**✓** Garden

Panoramic

✓ Drinkable Water