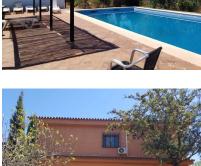

# Sales - House - Entrerrios 1.550.000€

Ref.-ID: MIBGR4810333

4

4

**Entrerrios** 

150 m<sup>2</sup>

19000 m2

This enchanting property has a huge sweeping stretch of land and a tranquil and functional pool area for those pool parties in the height of summer. The entrance is reached through a drive way and a gate and has space for several cars. The front of the house has a large terrace area which is shaded. The terrace follows around to the side of the property where you enter the kitchen. The kitchen leads through to the large living area with several areas to relax in and stairs lead up to the bedrooms. The main bedroom has a large terrace where your living space extends to enjoy those incredibly beautiful views. There is an en suite bathroom leading from the main bedroom and two more bathrooms on this level. 3 more bedrooms are located along the hallway. The theme is wooden and traditional. The house has been cared for for many years by the same owner and several loving additions added to the property. It is certainly a unique and beautiful building with so much land attached. A perfect get away or a year round country residence. Either way it would be hard to find anything as enchanting with such views of those gorgeous mountains and scenic Andalucian countryside so close to the coast. La Cala is a short 15 minutes by car. And Fuengirola only 20 short minutes away.

# Pool Private