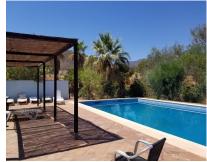

# Sales - House - Entrerrios 1.550.000€

Ref.-ID: MIBGR4810333

4

4

**Entrerrios** 

150 m<sup>2</sup>

19000 m2

This enchanting property has a huge sweeping stretch of land and a tranquil and functional pool area for those pool parties in the height of summer. The entrance is reached through a drive way and a gate and has space for several cars. The front of the house has a large terrace area which is shaded. The terrace follows around to the side of the property where you enter the kitchen. The kitchen leads through to the large living area with several areas to relax in and stairs lead up to the bedrooms. The main bedroom has a large terrace where your living space extends to enjoy those incredibly beautiful views. There is an en suite bathroom leading from the main bedroom and two more bathrooms on this level. 3 more bedrooms are located along the hallway. The theme is wooden and traditional. The house has been cared for for many years by the same owner and several loving additions added to the property. It is certainly a unique and beautiful building with so much land attached. A perfect get away or a year round country residence. Either way it would be hard to find anything as enchanting with such views of those gorgeous mountains and scenic Andalucian countryside so close to the coast. La Cala is a short 15 minutes by car. And Fuengirola only 20 short minutes away.

# Pool Private

## Garden Private

# ✓ Pool Utilities

Electricity

Views

Mountain

Country

**✓** Garden

Panoramic

✓ Drinkable Water