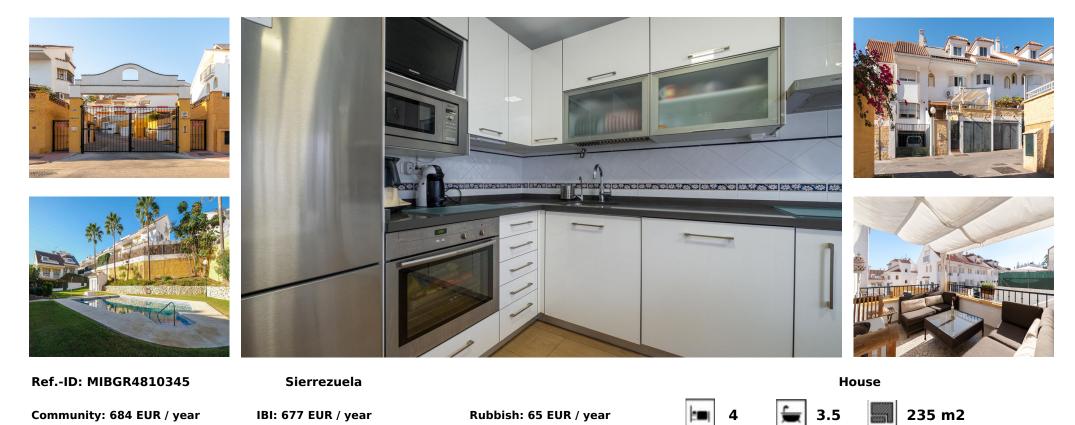

## Sales - House - Sierrezuela 520.000€

This beautiful semi-detached house is located in the Olisol Urbanization, at the entrance to Sierrezuela. Its magnificent location allows you to disconnect from the city but at the same time have everything at hand: restaurants, shops, schools, bus stops, etc. It is divided into 4 floors. In the lower part is the garage with capacity for two cars, woodshed and a storage room. On the first floor there is a spacious living room, with access to a covered terrace and access to the upper park of the urbanization. There is also a toilet and a fully equipped kitchen next to a very cozy porch where you can spend the hot summer nights having a drink with friends. The second floor is composed of 3 bedrooms and two bathrooms. The main room with an en-suite bathroom. On the top floor, we can find a room, a small office with a bookcase and a laundry room. The house is located in a very quiet gated community, with a community pool open all year round and green areas.