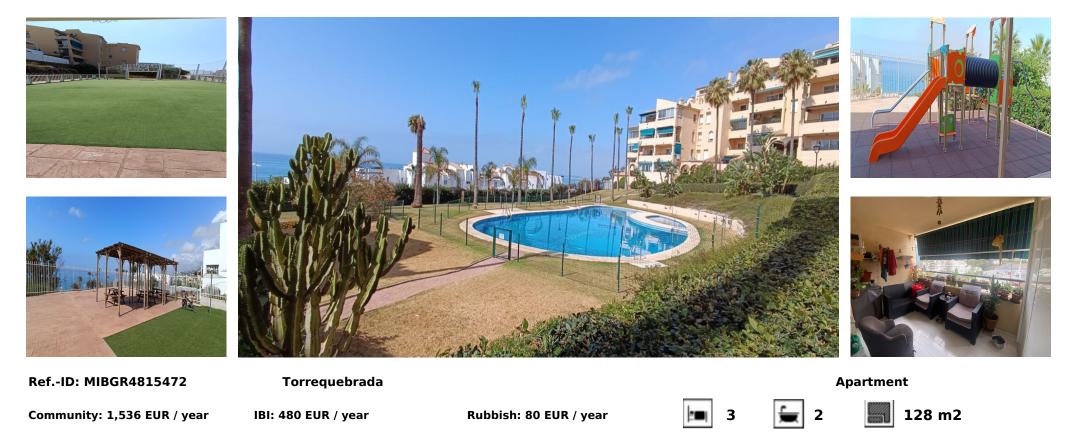

## Sales - Apartment - Torrequebrada 440.000€

LOCATION! LOCATION! JBED/2BATH Apartment WALKING distance to EVERYTHING! Just a 5 minute walk to the Beach, Shops, Restaurants, Supermarkets... all on doorstep. Torrequebrada Golf minutes away. SEA Views from the Private Terrace and Master Bedroom! LIDL is currently being built next door. Large communal areas with pool, childrens playground, picnic area sports pitch (football/basketball). Air conditioning installed throughout. Private underground parking space included in the price. Ideal Investment, Holiday Home or Permanent Residence.

| Setting<br>Commercial Area<br>Beachside<br>Close To Golf<br>Close To Shops<br>Close To Sea<br>Close To Town<br>Close To Schools<br>Urbanisation                                  | Orientation<br>East                               | Condition<br>Good       | Pool<br>Communal<br>Children`s Pool | Climate Control<br>Air Conditioning<br>Hot A/C<br>Cold A/C | Views<br>Sea<br>Urban             |
|----------------------------------------------------------------------------------------------------------------------------------------------------------------------------------|---------------------------------------------------|-------------------------|-------------------------------------|------------------------------------------------------------|-----------------------------------|
| Features<br>Covered Terrace<br>Lift<br>Fitted Wardrobes<br>Near Transport<br>Private Terrace<br>Ensuite Bathroom<br>Access for people with reduced<br>mobility<br>Double Glazing | Furniture<br>Not Furnished                        | Kitchen<br>Fully Fitted | Garden<br>Communal                  | Security<br>Gated Complex<br>Entry Phone                   | Parking<br>Underground<br>Private |
| Utilities<br>✓ Electricity<br>✓ Drinkable Water                                                                                                                                  | Category<br>Holiday Homes<br>Investment<br>Resale |                         |                                     |                                                            |                                   |