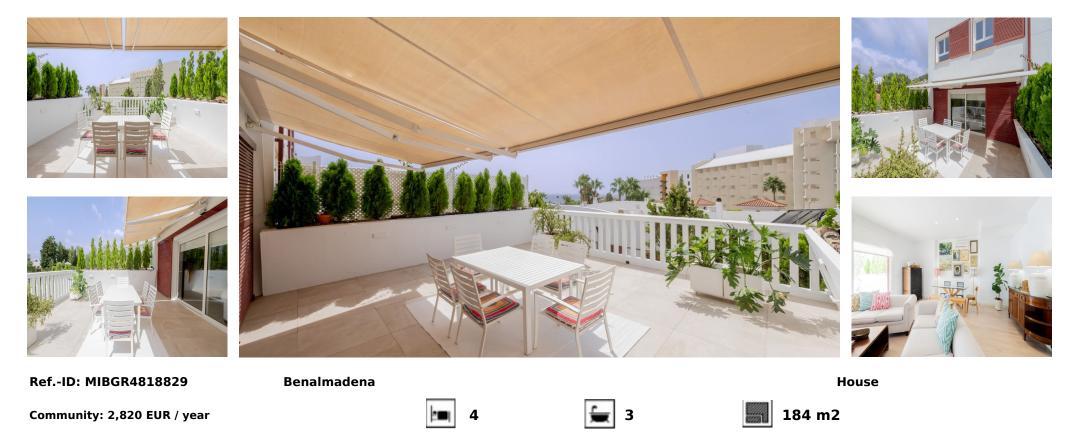

## Sales - House - Benalmadena 630.000€

MAGNIFICENT semi-detached house, bright, recently refurbished. The house is on the corner and gets lots of light. It was refurbished a few years ago, with a modern and diaphanous design: enlarging the kitchen and the living room, putting large windows that go out to the terrace, new bathrooms, and creating a dressing room, among other changes. The terrace is 30m2, south facing, where you can enjoy the sun almost all day long and views to the communal garden and the sea. Directly below the house is the private garage/study area of 40 m2, with automatic door. The complex has a large garden area and communal swimming pools. Located a few metres from the Sport Club, and a few minutes drive from the beach, the train station of Carvajal, the access to the A-7, the shopping centre, Benalmádena Pueblo and Fuengirola. The urbanisation has 24h security, video surveillance in the streets and internal transport for residents. An ideal property for family living.