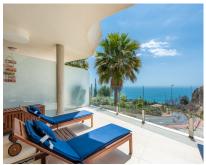

## Sales - Apartment - Benalmadena 795.000€

Ref.-ID: MIBGR4820554

Community: 3,756 EUR / year

Benalmadena

**IBI: 1,011 EUR / year** Rubbish: 57 EUR / year

**Apartment** 

111 m2

Nestled within the picturesque landscapes of Benalmádena lies a stunning 3-bedroom apartment, a gem tucked away in the urbanization of Stupa Hills. The allure of this residence is immediately heightened by its breathtaking vistas of the sea, seamlessly visible from both the inviting living room and the serene master bedroom. The apartment boasts three generously sized bedrooms, one of which is an en-suite. The heart of the home lies in its fully furnished open-plan kitchen, seamlessly merging with the living room, creating an inviting space that opens onto a 103 m2 terrace—an ideal spot for leisurely gatherings or tranquil moments overlooking the azure expanse. Beyond the bedrooms, a spacious laundry room and storage stands ready to accommodate daily chores. There is also included two parking spaces in the secure garage, ensuring effortless accessibility. Via the elevator, you'll reach street level where convenient amenities like a grocery store (Aldi) and other shops await. The urbanization has an infinity pool that seems to merge with the sea and the horizon. Indulge yourself in the SPA amenities, where an indoor heated pool, a well-equipped gym, a serene pilates suite, and a comforting sauna awaits. The apartment's comfort is enhanced by thoughtful amenities, including underfloor heating with water circulation in the whole apartment, individual air conditioning units in every room, and a pre-installed system for an alarm, ensuring both comfort and security. Distances: Benalmadena Pueblo, 15 min walk Aldi supermarket, 3 min walk Carrefour supermarket Higueron, 15 min walk Restaurants, Higueron, 15 min walk