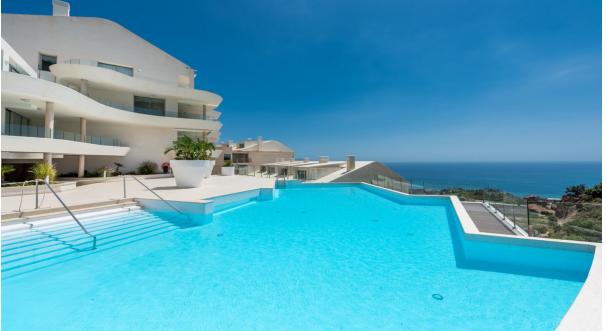

## Sales - Apartment - Benalmadena 795.000€

Ref.-ID: MIBGR4820554

Community: 3,756 EUR / year

Benalmadena

**IBI: 1,011 EUR / year** Rubbish: 57 EUR / year

**Apartment** 

111 m2

Nestled within the picturesque landscapes of Benalmádena lies a stunning 3-bedroom apartment, a gem tucked away in the urbanization of Stupa Hills. The allure of this residence is immediately heightened by its breathtaking vistas of the sea, seamlessly visible from both the inviting living room and the serene master bedroom. The apartment boasts three generously sized bedrooms, one of which is an en-suite. The heart of the home lies in its fully furnished open-plan kitchen, seamlessly merging with the living room, creating an inviting space that opens onto a 103 m2 terrace—an ideal spot for leisurely gatherings or tranquil moments overlooking the azure expanse. Beyond the bedrooms, a spacious laundry room and storage stands ready to accommodate daily chores. There is also included two parking spaces in the secure garage, ensuring effortless accessibility. Via the elevator, you'll reach street level where convenient amenities like a grocery store (Aldi) and other shops await. The urbanization has an infinity pool that seems to merge with the sea and the horizon. Indulge yourself in the SPA amenities, where an indoor heated pool, a well-equipped gym, a serene pilates suite, and a comforting sauna awaits. The apartment's comfort is enhanced by thoughtful amenities, including underfloor heating with water circulation in the whole apartment, individual air conditioning units in every room, and a pre-installed system for an alarm, ensuring both comfort and security. Distances: Benalmadena Pueblo, 15 min walk Aldi supermarket, 3 min walk Carrefour supermarket Higueron, 15 min walk Restaurants, Higueron, 15 min walk

Excellent

Pool

Communal

Parking
Private