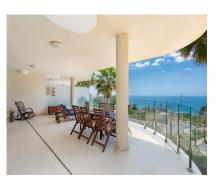

## Sales - Apartment - Benalmadena 795.000€

Ref.-ID: MIBGR4820554

Community: 3,756 EUR / year

Benalmadena

**IBI: 1,011 EUR / year** Rubbish: 57 EUR / year

**Apartment** 

111 m2

Nestled within the picturesque landscapes of Benalmádena lies a stunning 3-bedroom apartment, a gem tucked away in the urbanization of Stupa Hills. The allure of this residence is immediately heightened by its breathtaking vistas of the sea, seamlessly visible from both the inviting living room and the serene master bedroom. The apartment boasts three generously sized bedrooms, one of which is an en-suite. The heart of the home lies in its fully furnished open-plan kitchen, seamlessly merging with the living room, creating an inviting space that opens onto a 103 m2 terrace—an ideal spot for leisurely gatherings or tranquil moments overlooking the azure expanse. Beyond the bedrooms, a spacious laundry room and storage stands ready to accommodate daily chores. There is also included two parking spaces in the secure garage, ensuring effortless accessibility. Via the elevator, you'll reach street level where convenient amenities like a grocery store (Aldi) and other shops await. The urbanization has an infinity pool that seems to merge with the sea and the horizon. Indulge yourself in the SPA amenities, where an indoor heated pool, a well-equipped gym, a serene pilates suite, and a comforting sauna awaits. The apartment's comfort is enhanced by thoughtful amenities, including underfloor heating with water circulation in the whole apartment, individual air conditioning units in every room, and a pre-installed system for an alarm, ensuring both comfort and security. Distances: Benalmadena Pueblo, 15 min walk Aldi supermarket, 3 min walk Carrefour supermarket Higueron, 15 min walk Restaurants, Higueron, 15 min walk