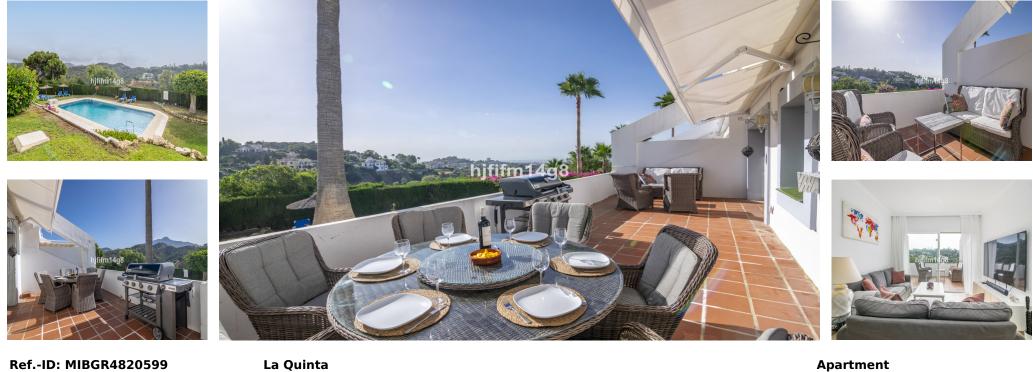

This fantastic one level elevated ground floor is located in Mirador de la Quinta, a charming and peaceful development with mature gardens and communal swimming pool. This unit is east facing comprising of 2 bedrooms with a great extra room that can be used as a storage room or as an extra third bedroom (as it is used at the moment). The layout is as follows: Entrance; one smaller bedroom to your left, continue straight into the bright living room partly refurbished with some stylish wooden decoration. The kitchen is refurbished a couple of years ago into Scandinavian style, with all new appliances. From the living room you have the large sliding door to the best feature of this apartment; The stunning terrace with amazing views over the mountains, golf and sea. Here you have space for all you need, dining table, lounge seating, sunbeds. Also, a small storage space. A stunning place for enjoying your holidays and entertaining your loved ones. To the left of the living room the corridor takes you to 2 double bedrooms sharing one big bathroom. The master bedroom also accesses the lovely terrace. El Mirador de la Quinta has quick and easy access down to the beach and Puerto Banus, but also close to Monte Halcones that offers bars, restaurants and a supermarket. The community is well maintained, always making improvements and the monthly fees are very low compared to many urbanizations, only 110-euros per month. They have already installed are a few EVC, electric car charge stations and next on the agenda are updating the carport cover and possibly installation of solar panels. Please note even with the above the month cost is very cheap compared to many other urbanizations, only 110-euros per month. Carport parking.

Setting

💙 Close To Golf

Orientation
South East

Communal

Pool

Views Sea Mountain Golf Country Panoramic Garden Pool Features Private Terrace Furniture Fully Furnished

Kitchen Fully Fitted

Partially Fitted