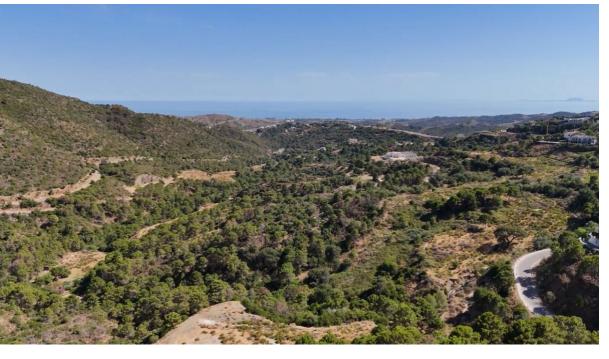

## 2975 m2

PRIME MONTE MAYOR RESIDENTIAL PLOT WITH BREATHTAKING VIEWS Discover this exceptional 2.975 square-meter plot, available for purchase with villa construction permission to build 771 square-meter in the highly sought-after Monte Mayor urbanization. This expansive plot offers stunning panoramic views of the Mediterranean. With a buildability of 12.5% as per planning regulations, this site is perfect for your luxury property. Our design ensures that each plot retains its natural charm, providing owners with ample space and unparalleled privacy. Monte Mayor is renowned for its breathtaking natural beauty and top-notch amenities, including 24-hour security. Despite its serene setting, the plot is conveniently accessible, just a 15-minute drive from the bustling hub of Puerto Banús, 25 minutes from Marbella, and less than 45 minutes from Málaga Airport.