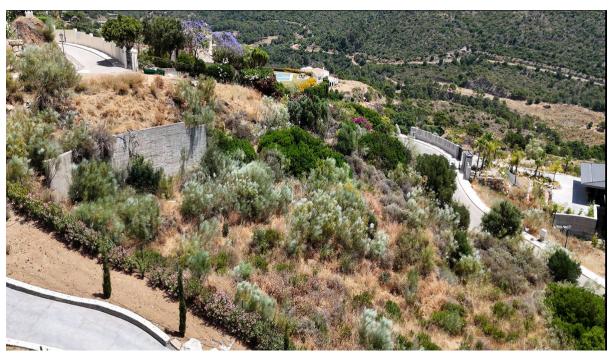

## 3563 m2

PRIME MONTE MAYOR RESIDENTIAL PLOT WITH BREATHTAKING VIEWS Discover this exceptional 3.563 square-meter building site, ideal for constructing a nice villa in the highly sought-after Monte Mayor urbanization. This expansive plot offers stunning views of the Mediterranean, Gibraltar, and the African coastline, all set against a stunning mountain backdrop. With a buildability of 12.5% as per planning regulations, this site is perfect for your luxury property. Our design ensures that each plot retains its natural charm, providing owners with ample space and unparalleled privacy. Monte Mayor is renowned for its breathtaking natural beauty and top-notch amenities, including 24-hour security. Despite its serene setting, the plot is conveniently accessible, just a 15-minute drive from the bustling hub of Puerto Banús, 25 minutes from Marbella, and less than 45 minutes from Málaga Airport.