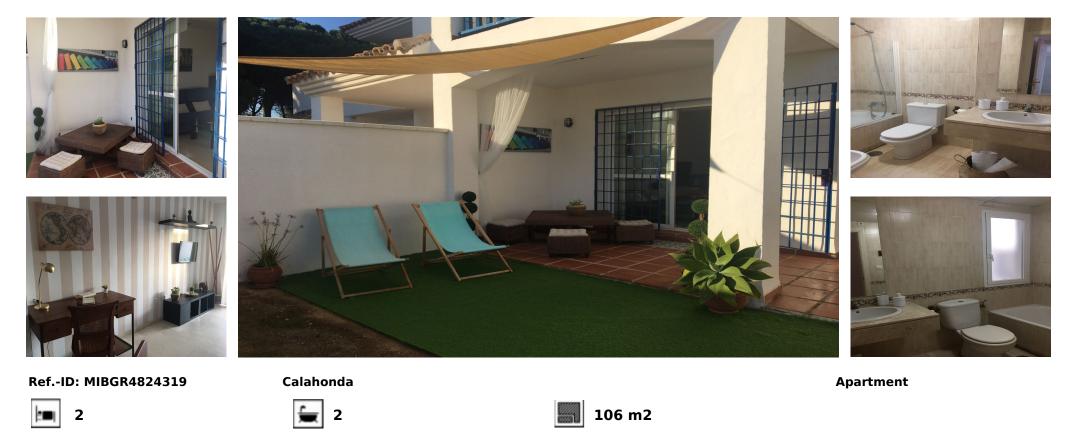

## Sales - Apartment - Calahonda 310.000€

Two bedroom apartment in lower Calahonda close to Lidl supermarket and the commercial centre. Walking distance to the beach. Large private garden, access to garden from both bedrooms and living room. Separate kitchen with utility patio. The apartment comes fully furnished with two full bathrooms. There is a private underground parking space. Community gardens, swimming pool and children playground.

| Setting<br>Close To Golf<br>Close To Port<br>Close To Shops<br>Close To Sea<br>Close To Town<br>Close To Schools<br>Urbanisation | Orientation<br>Vest            | Condition<br>Good       | Pool<br>Communal              | Climate Control           | Views<br>✓ Garden |
|----------------------------------------------------------------------------------------------------------------------------------|--------------------------------|-------------------------|-------------------------------|---------------------------|-------------------|
| Features<br>Fitted Wardrobes<br>Near Transport<br>Private Terrace                                                                | Furniture<br>✓ Fully Furnished | Kitchen<br>Fully Fitted | Garden<br>Communal<br>Private | Security<br>Gated Complex |                   |