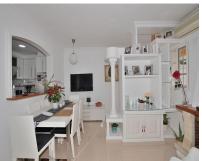

## Sales - House - Arroyo de la Miel 420.000€

Ref.-ID: MIBGR4824901

Arroyo de la Miel

Community: 1,200 EUR / year IBI: 950 EUR / year Rubbish: 190 EUR / year

House

134 m<sup>2</sup>

Wonderful TOWNHOUSE located in Arroyo de la Miel (Benalmádena). PRIME LOCATION at only 500 metres from the town center and walking distance to amenities. LARGE SUNNY PATIO of 27 m2 + 2 terraces, all them facing southeast. In the patio, there is an additional room that can be used as storage, games room, etc... Very well kept property, ready to move in. It has fireplace in the living room, air conditioning and fitted wardrobes in all the bedrooms. PRIVATE GARAGE with space for one car and storage space. In addition, the urbanization also has communal parking. Urbanization with swimming pool and communal gardens. The distribution is as follows: -Main floor: Large patio of 27 m2 with an additional room tha can be used as storage. Following, access to the house, living room and kitchen. -Middle floor: 2 bedrooms and one bathroom. Both bedrooms have access to a shared terrace. -Top floor: Master bedroom with en suite bathroom and access to private terrace. Total size: 134 m2. House: 107 m2. Patio: 27 m2. Floors: 3. Community fees: 100 [/month. IBI tax: 950 [/year. Rubbish tax: 190 [/year. Orientation: Southeast. Year of construction: 1993. \*Distances: -Amenities: 100 mts. -Restaurants: 100 mts. -Supermarket: 350 mts. -School: 400 mts. -Train station: 500 mts. -Arroyo de la Miel center: 500 mts. -Airport: 12 km.