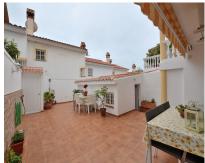

## Sales - House - Arroyo de la Miel 420.000€

Ref.-ID: MIBGR4824901

Arroyo de la Miel

Community: 1,200 EUR / year IBI: 950 EUR / year Rubbish: 190 EUR / year

House

134 m<sup>2</sup>

Wonderful TOWNHOUSE located in Arroyo de la Miel (Benalmádena). PRIME LOCATION at only 500 metres from the town center and walking distance to amenities. LARGE SUNNY PATIO of 27 m2 + 2 terraces, all them facing southeast. In the patio, there is an additional room that can be used as storage, games room, etc... Very well kept property, ready to move in. It has fireplace in the living room, air conditioning and fitted wardrobes in all the bedrooms. PRIVATE GARAGE with space for one car and storage space. In addition, the urbanization also has communal parking. Urbanization with swimming pool and communal gardens. The distribution is as follows: -Main floor: Large patio of 27 m2 with an additional room tha can be used as storage. Following, access to the house, living room and kitchen. -Middle floor: 2 bedrooms and one bathroom. Both bedrooms have access to a shared terrace. -Top floor: Master bedroom with en suite bathroom and access to private terrace. Total size: 134 m2. House: 107 m2. Patio: 27 m2. Floors: 3. Community fees: 100 [/month. IBI tax: 950 [/year. Rubbish tax: 190 [/year. Orientation: Southeast. Year of construction: 1993. \*Distances: -Amenities: 100 mts. -Restaurants: 100 mts. -Supermarket: 350 mts. -School: 400 mts. -Train station: 500 mts. -Arroyo de la Miel center: 500 mts. -Airport: 12 km.