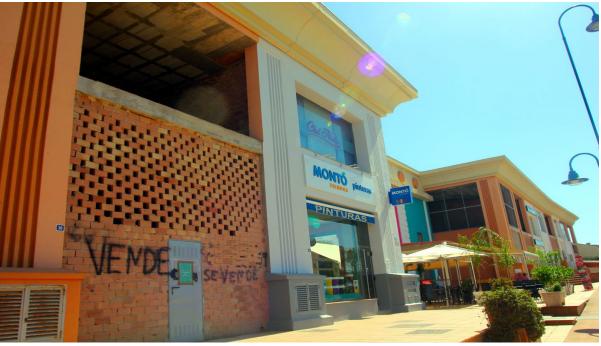

## 90 m2

Commercial Space for sale Opposite La Trocha Shopping Centre - Ideal for Office, Restaurant, or Retail Business We're excited to offer an excellent investment opportunity in a strategic location poised for growth. This versatile commercial unit is situated directly opposite La Trocha Shopping Centre, offering great visibility and accessibility. This space is an exceptional value in a rapidly developing area. Key Features: Strategic Location: Positioned alongside established businesses such as restaurants, law firms, and a real estate office, this unit benefits from steady local traffic and proximity to key amenities. Versatile Space: Ideal for various uses, including an office, restaurant, boutique, or other retail businesses, allowing you to customize the space to meet your specific needs. Convenient Parking: Unlike the busy center of Coín, this location offers ample customer parking, making it easy and convenient for clients to visit. Growing Demand: A new housing development has just been completed behind the commercial area, increasing the desirability of these units. With all access to the residential area passing by the commercial units, demand for these spaces is expected to rise sharply in the near future. This is a unique opportunity to secure a commercial space in a location that is set to become even more sought after. The property does require finishing, and an additional floor can be added giving 180m2 of space. Office, Coín, Costa del Sol. Built 90 m², Terrace 20 m². Setting: Suburban, Commercial Area, Close To Shops, Close To Town. Orientation: North West. Condition: Renovation Required. Views: Urban, Street. Features: Private Terrace. Furniture: Not Furnished. Parking: Street. Category: Investment.