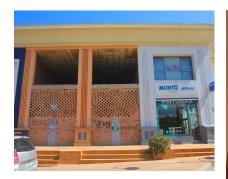

## 90 m2

Commercial Space for sale Opposite La Trocha Shopping Centre - Ideal for Office, Restaurant, or Retail Business We're excited to offer an excellent investment opportunity in a strategic location poised for growth. This versatile commercial unit is situated directly opposite La Trocha Shopping Centre, offering great visibility and accessibility. This space is an exceptional value in a rapidly developing area. Key Features: Strategic Location: Positioned alongside established businesses such as restaurants, law firms, and a real estate office, this unit benefits from steady local traffic and proximity to key amenities. Versatile Space: Ideal for various uses, including an office, restaurant, boutique, or other retail businesses, allowing you to customize the space to meet your specific needs. Convenient Parking: Unlike the busy center of Coín, this location offers ample customer parking, making it easy and convenient for clients to visit. Growing Demand: A new housing development has just been completed behind the commercial area, increasing the desirability of these units. With all access to the residential area passing by the commercial units, demand for these spaces is expected to rise sharply in the near future. This is a unique opportunity to secure a commercial space in a location that is set to become even more sought after. The property does require finishing, and an additional floor can be added giving 180m2 of space. Office, Coín, Costa del Sol. Built 90 m², Terrace 20 m². Setting: Suburban, Commercial Area, Close To Shops, Close To Town. Orientation: North West. Condition: Renovation Required. Views: Urban, Street. Features: Private Terrace. Furniture: Not Furnished. Parking: Street. Category: Investment.