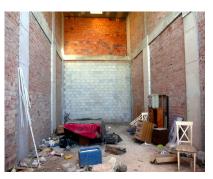

## 90 m2

Commercial Space for sale Opposite La Trocha Shopping Centre - Ideal for Office, Restaurant, or Retail Business We're excited to offer an excellent investment opportunity in a strategic location poised for growth. This versatile commercial unit is situated directly opposite La Trocha Shopping Centre, offering great visibility and accessibility. This space is an exceptional value in a rapidly developing area. Key Features: Strategic Location: Positioned alongside established businesses such as restaurants, law firms, and a real estate office, this unit benefits from steady local traffic and proximity to key amenities. Versatile Space: Ideal for various uses, including an office, restaurant, boutique, or other retail businesses, allowing you to customize the space to meet your specific needs. Convenient Parking: Unlike the busy center of Coín, this location offers ample customer parking, making it easy and convenient for clients to visit. Growing Demand: A new housing development has just been completed behind the commercial area, increasing the desirability of these units. With all access to the residential area passing by the commercial units, demand for these spaces is expected to rise sharply in the near future. This is a unique opportunity to secure a commercial space in a location that is set to become even more sought after. The property does require finishing, and an additional floor can be added giving 180m2 of space. Office, Coín, Costa del Sol. Built 90 m², Terrace 20 m². Setting: Suburban, Commercial Area, Close To Shops, Close To Town. Orientation: North West. Condition: Renovation Required. Views: Urban, Street. Features: Private Terrace. Furniture: Not Furnished. Parking: Street. Category: Investment.