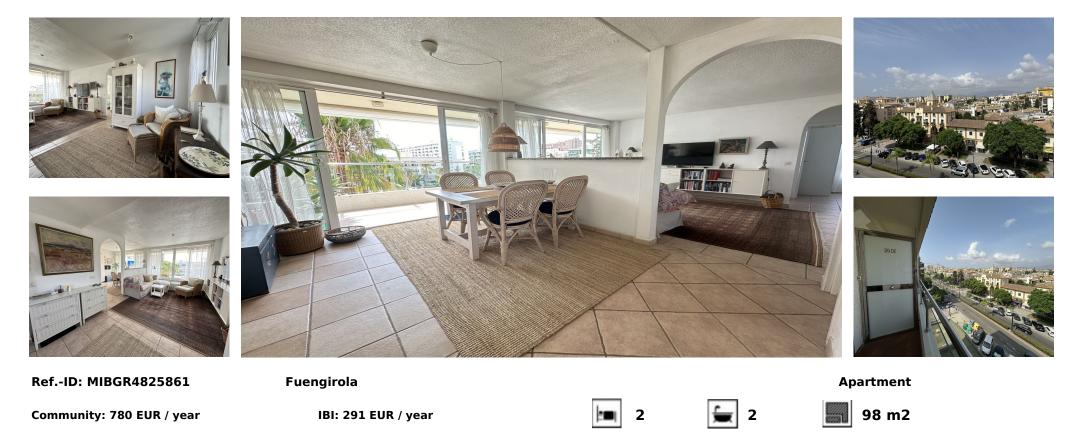

## Sales - Apartment - Fuengirola 415.000€

Fantastic apartment centrally located in Fuengirola, a few steps from the beach, shops and transport options The apartment is 98m2 and has 2 bedrooms, 2 bathrooms and a large living room in open connection with the kitchen. Lovely and usable terrace of 23 square metres that extends along the entire southern facade of the apartment. The apartment is located on the 6th floor and has a beautiful view of the city from the south side, as well as a beautiful view of the mountains and the city to the north. Option to purchase a private underground car park nearby. Price: [415,000 Incl. parking: [445,000 An exciting property and a great investment opportunity in the heart of Fuengirola.