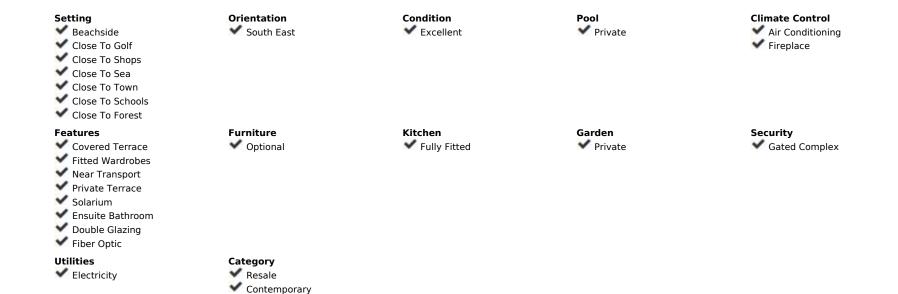

## **Sales - House - El Chaparral** 750.000€

Community: 300 EUR / year

Ref.-ID: MIBGR4826089 El Chaparral

IBI: 677 EUR / year

166 m2

House

530 m<sub>2</sub>

4-Bedroom Villa Walking Distance to La Cala town and 300 metres from the beach. Recently renovated contemporary 4-bedroom, 4-bathroom villa, built in 2000, offers the perfect blend of luxury and comfort in a prime location. Situated just a short walk from the vibrant town of La Cala and only 300 metres from the beach, this south-east facing property boasts 166 m<sup>2</sup> of living space, 90 m<sup>2</sup> of terraces, and sits on a generous 530 m<sup>2</sup> plot. The entrance level features a welcoming lounge and dining area, complete with feature fireplace. Large windows and doors flood the space with natural light, leading out to expansive terraces that are perfect for outdoor dining and relaxation. Fully fitted oak kitchen is designed for both style and functionality. On this same level are two spacious bedrooms, each with en-suite bathrooms. The lower level offers two additional bedrooms and ensuite bathrooms, making it ideal for guests or family members seeking privacy. Multiple terraces on both levels, offer ample space for lounging and entertaining. The lower terraces lead directly to a large pool. The current owners have thoughtfully renovated the property, including new flooring, updated terraces and modernized bathrooms. A carport accommodating two vehicles provides secure and convenient parking. Located within walking distance to La Cala, this villa offers easy access to local shops, restaurants, and the beach, while still providing a peaceful retreat from the hustle and bustle. With its combination of modern amenities and charming features, this property is ideal for both permanent living and holiday getaways.

Rubbish: 134 EUR / year

Views

✓ Pool

Parking

Private

More Than One

**✓** Garden