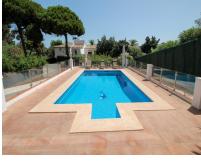

## **Sales - House - El Chaparral** 750.000€

Community: 300 EUR / year

Ref.-ID: MIBGR4826089 El Chaparral

IBI: 677 EUR / year

166 m2

House

530 m<sub>2</sub>

4-Bedroom Villa Walking Distance to La Cala town and 300 metres from the beach. Recently renovated contemporary 4-bedroom, 4-bathroom villa, built in 2000, offers the perfect blend of luxury and comfort in a prime location. Situated just a short walk from the vibrant town of La Cala and only 300 metres from the beach, this south-east facing property boasts 166 m<sup>2</sup> of living space, 90 m<sup>2</sup> of terraces, and sits on a generous 530 m<sup>2</sup> plot. The entrance level features a welcoming lounge and dining area, complete with feature fireplace. Large windows and doors flood the space with natural light, leading out to expansive terraces that are perfect for outdoor dining and relaxation. Fully fitted oak kitchen is designed for both style and functionality. On this same level are two spacious bedrooms, each with en-suite bathrooms. The lower level offers two additional bedrooms and ensuite bathrooms, making it ideal for guests or family members seeking privacy. Multiple terraces on both levels, offer ample space for lounging and entertaining. The lower terraces lead directly to a large pool. The current owners have thoughtfully renovated the property, including new flooring, updated terraces and modernized bathrooms. A carport accommodating two vehicles provides secure and convenient parking. Located within walking distance to La Cala, this villa offers easy access to local shops, restaurants, and the beach, while still providing a peaceful retreat from the hustle and bustle. With its combination of modern amenities and charming features, this property is ideal for both permanent living and holiday getaways.

Rubbish: 134 EUR / year

Views

✓ Pool

Parking

Private

More Than One

**✓** Garden