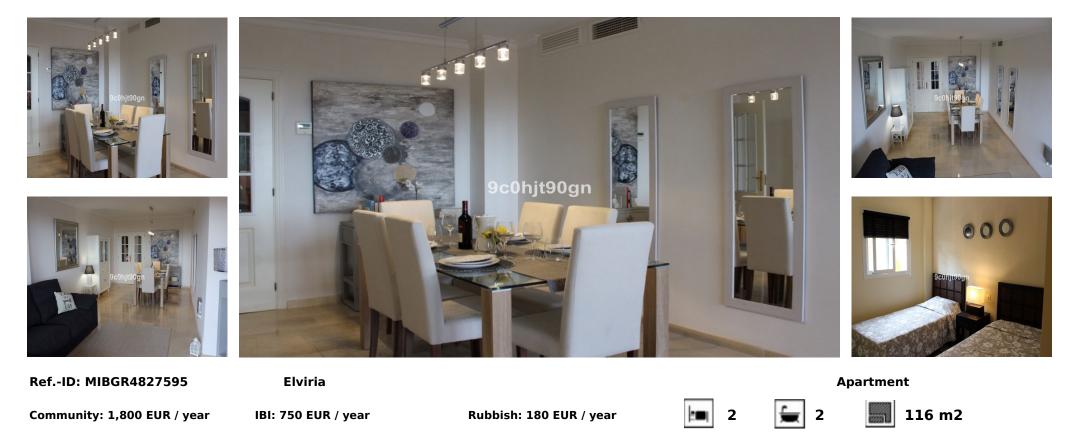

## Sales - Apartment - Elviria 349.000€

LARGE APARTMENT WITH EXCELLENT QUALITIES NEXT TO THE SANTA MARIA GOLF COURSE IN ELVIRIA! Located in the heart of Elviria, this exceptional apartment is just steps away from the famous Santa María Golf Course and only few minutes drive from all the services in Elviria Square, shops, restaurants, etc. , and a five-minute drive from the beautiful beaches of the area. The apartment stands out for its spaciousness and brightness, with nearly 120m<sup>2</sup> of built space.. The bright living-dining room has access to terrace with pleasant open views of the golf course and mountains is fully equipped. The master bedroom features built-in wardrobes and an en-suite bathroom. The other bedroom is also spacious and cozy, and there is another full bathroom with bath. The independent kitchen is very bright and spacious with very large terrace that enjoys the morning sun. The apartment also includes centralized air conditioning, a large garage, and a storage room in the basement, an elevator, and multiple meticulously maintained gardens and pools within the complex for family enjoyment.