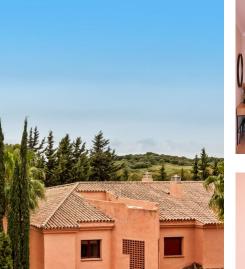

## Sales - Apartment - Benahavís 499.000€

Ref.-ID: MIBGR4827628

IBI: 192 EUR / year

**Benahavís** 

119 m2

**Apartment** 

The Perfect Holiday Home and Rental Investment! This 3 bedroom Penthouse Duplex, is surrounded by extraordinary large terraces on the south, east and west sides on both levels; and with access from the living room, master bedroom, second bedroom and top of the stairs; providing ample outdoor space and panoramic views of the mountains and the renowned El Paraíso Golf Course. The entrance floor boasts an extensive semi-covered terrace with stunning views of La Concha Mountain, a fully fitted modern kitchen, a spacious living room, and elegant guest bedrooms along with a guest bathroom. The top floor is dedicated exclusively to the master bedroom, complete with an ensuite bathroom and two terraces. This is an ideal opportunity for those seeking a tranquil holiday retreat close to golf courses and local amenities, while also enjoying a stable rental income. The penthouse is fully furnished and turn key ready, and includes a parking space and storage room.