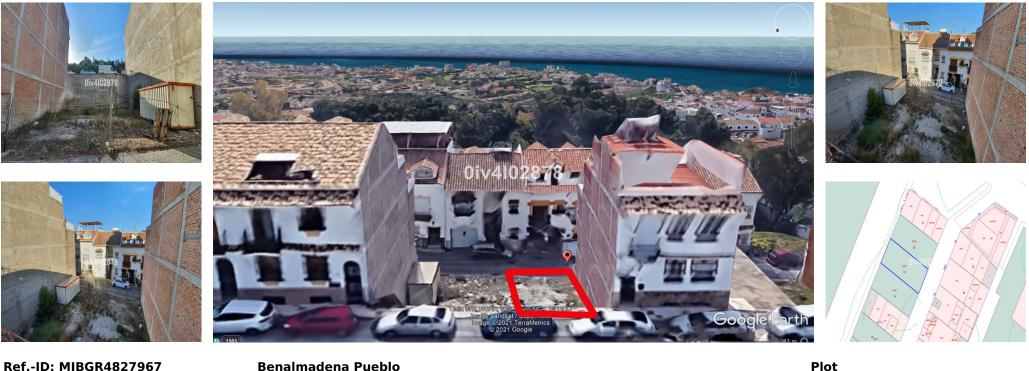

## Sales - Plot - Benalmadena Pueblo 140.000€

## IBI: 200 EUR / year

ladena Pueblo

Urban plot of 108m2 located in Benalmadena Pueblo, great location, higher level with sea views, close to shops restaurants and everything the charming Pueblo has to offer. Building allowance of 1,1587m2/m2=125,14m2 for the build of townhouse or apartments. Composed of Lower garage level plus 3 levels and atic level. C1 Classification=Casco. Total build area permitted subject to (planning permission) in excess of 325m2, given that the plot spans 2 roads with access from each. Given the elevation much of the build allowance isnt computable hence allowing a larger build area. There exisits the possibility of purchasing the adjacent plot of same size and construction area. Price for both plots together 270.000[].

## Setting

💙 Village

Close To Shops

💙 Close To Schools

Orientation South East Views ✓ Street Features Near Transport Near Church Category Investment