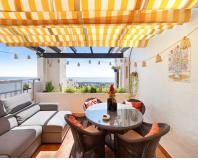

## Sales - Apartment - Calahonda 479.000€

Ref.-ID: MIBGR4828354

Calahonda

**Apartment** 

IBI: 560 EUR / year

Rubbish: 82 EUR / year

121 m2

Stunning duplex penthouse, located Calahonda. Its spectacular views and large terraces are undoubtedly its strengths. This property is perfect for day to day living and to enjoy the sunny quality of life offered by the the Costa del Sol. On the first floor, the property has an entrance hall leading to a spacious living-dining room with a modern open plan kitchen and the terrace, one bedroom with an ensuite bathroom and a private terrace, and one separate toilet. The upper floor offers two additional bedrooms with ensuite bathrooms and a large terrace. This terrace stands out for its "chill out" area and its outdoor dining area with countertop and sink and washing machine. Facing east to southwest, this penthouse is designed to make the most of natural light, offering panoramic views that include the Mediterranean Sea. The urbanization has beautiful gardens and a communal pools, one outdoor and another one indoor to enjoy the full year, providing an atmosphere of tranquility and relaxation. It is located 5 minutes drive from the beach and the area of supermarkets, restaurants and bars. Access to the highway AP-7 is nearby, 2-3 minutes and just 30 minutes to the airport. This property is a unique opportunity for those who wish to enjoy a home with large outdoor spaces and spectacular views, in one of the most desirable areas of the Costa del Sol.