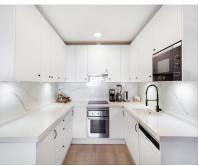

## Sales - Apartment - Calahonda 479.000€

Ref.-ID: MIBGR4828354

Calahonda

**Apartment** 

IBI: 560 EUR / year

Rubbish: 82 EUR / year

121 m2

Stunning duplex penthouse, located Calahonda. Its spectacular views and large terraces are undoubtedly its strengths. This property is perfect for day to day living and to enjoy the sunny quality of life offered by the the Costa del Sol. On the first floor, the property has an entrance hall leading to a spacious living-dining room with a modern open plan kitchen and the terrace, one bedroom with an ensuite bathroom and a private terrace, and one separate toilet. The upper floor offers two additional bedrooms with ensuite bathrooms and a large terrace. This terrace stands out for its "chill out" area and its outdoor dining area with countertop and sink and washing machine. Facing east to southwest, this penthouse is designed to make the most of natural light, offering panoramic views that include the Mediterranean Sea. The urbanization has beautiful gardens and a communal pools, one outdoor and another one indoor to enjoy the full year, providing an atmosphere of tranquility and relaxation. It is located 5 minutes drive from the beach and the area of supermarkets, restaurants and bars. Access to the highway AP-7 is nearby, 2-3 minutes and just 30 minutes to the airport. This property is a unique opportunity for those who wish to enjoy a home with large outdoor spaces and spectacular views, in one of the most desirable areas of the Costa del Sol.

| Category |         |  |
|----------|---------|--|
| ~        | Bargain |  |
| ~        | Resale  |  |

| Kitchen          | Garden   |
|------------------|----------|
| Partially Fitted | Communal |

Pool Communal