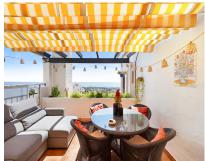

## Sales - Apartment - Calahonda 479.000€

Ref.-ID: MIBGR4828354

Calahonda

**Apartment** 

IBI: 560 EUR / year

Rubbish: 82 EUR / year

121 m2

Stunning duplex penthouse, located Calahonda. Its spectacular views and large terraces are undoubtedly its strengths. This property is perfect for day to day living and to enjoy the sunny quality of life offered by the the Costa del Sol. On the first floor, the property has an entrance hall leading to a spacious living-dining room with a modern open plan kitchen and the terrace, one bedroom with an ensuite bathroom and a private terrace, and one separate toilet. The upper floor offers two additional bedrooms with ensuite bathrooms and a large terrace. This terrace stands out for its "chill out" area and its outdoor dining area with countertop and sink and washing machine. Facing east to southwest, this penthouse is designed to make the most of natural light, offering panoramic views that include the Mediterranean Sea. The urbanization has beautiful gardens and a communal pools, one outdoor and another one indoor to enjoy the full year, providing an atmosphere of tranquility and relaxation. It is located 5 minutes drive from the beach and the area of supermarkets, restaurants and bars. Access to the highway AP-7 is nearby, 2-3 minutes and just 30 minutes to the airport. This property is a unique opportunity for those who wish to enjoy a home with large outdoor spaces and spectacular views, in one of the most desirable areas of the Costa del Sol.