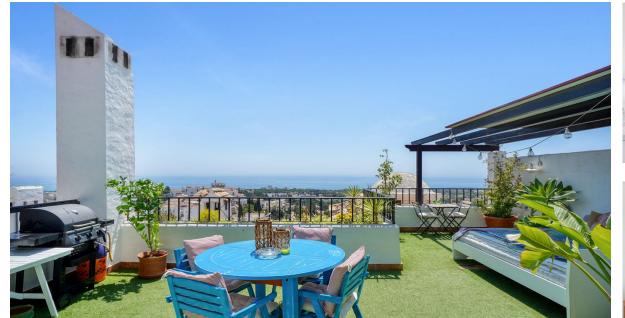

## Sales - Apartment - Calahonda 479.000€

Ref.-ID: MIBGR4828354

Calahonda

**Apartment** 

IBI: 560 EUR / year

Rubbish: 82 EUR / year

121 m2

Stunning duplex penthouse, located Calahonda. Its spectacular views and large terraces are undoubtedly its strengths. This property is perfect for day to day living and to enjoy the sunny quality of life offered by the the Costa del Sol. On the first floor, the property has an entrance hall leading to a spacious living-dining room with a modern open plan kitchen and the terrace, one bedroom with an ensuite bathroom and a private terrace, and one separate toilet. The upper floor offers two additional bedrooms with ensuite bathrooms and a large terrace. This terrace stands out for its "chill out" area and its outdoor dining area with countertop and sink and washing machine. Facing east to southwest, this penthouse is designed to make the most of natural light, offering panoramic views that include the Mediterranean Sea. The urbanization has beautiful gardens and a communal pools, one outdoor and another one indoor to enjoy the full year, providing an atmosphere of tranquility and relaxation. It is located 5 minutes drive from the beach and the area of supermarkets, restaurants and bars. Access to the highway AP-7 is nearby, 2-3 minutes and just 30 minutes to the airport. This property is a unique opportunity for those who wish to enjoy a home with large outdoor spaces and spectacular views, in one of the most desirable areas of the Costa del Sol.